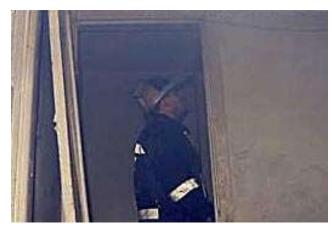

BOBBY MILES, LEFT, Sergnant Joe Dishman and Lieutenant Charles Volmer are on duty to monitor incoming reports of fices throughout the county.

Courtesy LF&R: The following photos are not marked or dated but we believe they are from the early 1970s. We feel this is a Lyndon fire but that is Chief Monohan in the first picture on the right. We know that was his last helmet he was wearing and he would have been using it about this time. We are not sure the rest of the photos are from the same fire.

Courtesy LF&R: The following photos are not marked or dated but we believe they are from the early 1970s. We feel this is a Lyndon fire but that is Chief Monohan in the first picture on the right. We know that was his last helmet he was wearing and he would have been using it about this time. We are not sure the rest of the photos are from the same fire.