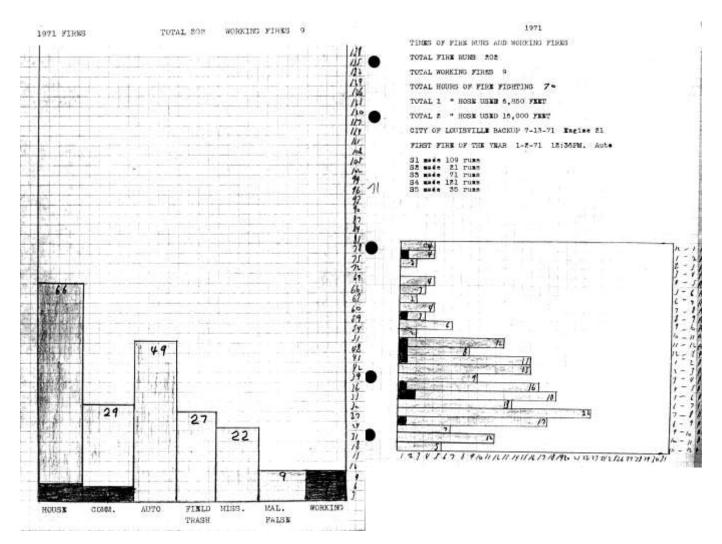

Big Boy Restaurant, 4800 Shelbyville        |
|            |            | Road                                                                |
| 7/9/1971   | 5:31 p.m.  | Greathouse School, 3930 Grandview Avenue, McMahan assisted at scene |
| 7/18/1971  | 4:26 p.m.  | House, 2502 Woodside Road, Harrods Creek assisted                   |
| 8/17/1971  | 8:17 p.m.  | Church Steeple, 319 Browns Lane, McMahan assisted                   |
| 12/15/1971 | 11:51 a.m. | House, 5721 Prince William St., kitchen fire, McMahan assisted      |
| 12/15/1971 | late p.m.  | House, 5721 Prince William St. bedroom fire                         |
| 12/17/1971 | 5:15 p.m.  | House, basement fire, 107 Williamsburg Court                        |

STMFD Fire Run Charts, by Al Ring Total fires 202 Working fires 9



| 12/14/21 19/10 Phone 5.1.5. 1. 2. 4.  12/14/21 19/10 Phone 5.1.5. 1. 2. 4.  12/14/21 19/10 Phone 5.1.5. 1.  12/14/21 12/10 Phone 5.1.5. 1.  12/14/21 12/10 Phone 5.1.5. 1.  12/14/21 12/10 Phone 5.1.5. 5.  12/14/21 12/10 Phone 5.1.5.  12/14/21 |                              | A 2000 A |
|-----------------------------------------------------------------------------------------------------------------------------------------------------------------------------------------------------------------------------------------------------------------------------------------------------------------------------------------------------------------------------------------------------------------------------------------------------------------------------------------------------------------------------