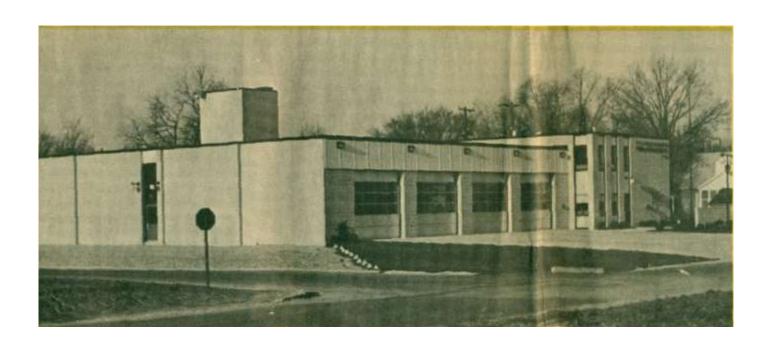

made up of three garages and a small office building. Volunteers are now awaiting the move

to a new headquarters at the corner of Lyndon Way and Sears Avenue, Originally slated for completion in November, the headquarters will not be occupied until late in January because of construction delays.

The new four - bay station will have two stories, but only half of the second story will be completed during this phase of construction.

The facility will also include a home

tower, an apparatus room, a classroom, a

tower, an apparatus room, a classroom, a kitchen, a recreation room, a radio -dispatch room, and restrooms. The station, which will face Lyndon Way, was designed by W. T. Brislow and John to take care of the needs of the department for at least the next 10 years.

THE NEW headquarters, at I yodon Way and Sears Awnue, is due to

ORIGINALLY THE fire department was boosed rage, shown here is the Eisne Building which area occupied by the original fire bendquarters,