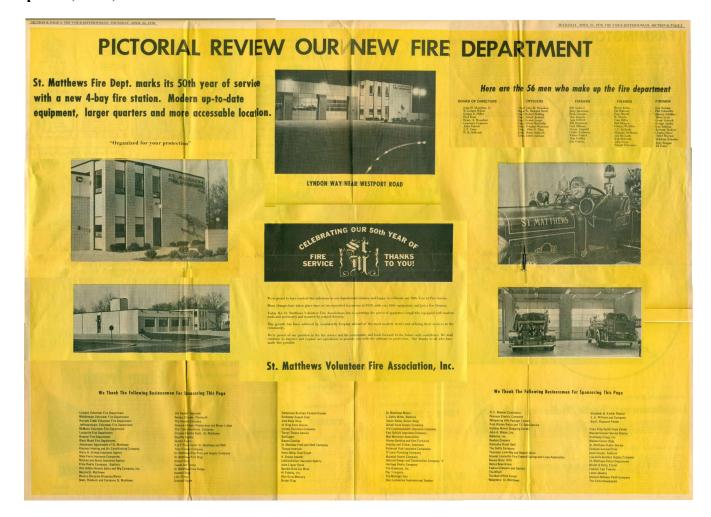

#### January 15, 1970, The Voice-Jeffersonian:

"ORGANIZED FOR YOUR PROTECTION"

## St. Matthews Volunteer Firemen plan 50th anniversary celebration in new headquarters

By Charles Skinner

When the St. Matthews Volunteer Fire

wom tre of heathews Volunteer Fire Department was organized in 1919, it was the first of its kind in the state. Now, in 1999, the department is plan-ning to move to its new location on Lyndon Way and celebrate its 50th anni-

made up of three garages and a small office building. Volunteers are now awaiting the move

to a new headquarters at the corner of Lyndon Way and Sears Avenue, Originally slated for completion in November, the headquarters will not be occupied until late in January because of construction delays.

The new four - bay station will have two stories, but only half of the second story will be completed during this phase of construction.

The facility will also include a home

tower, an apparatus room, a classroom, a

tower, an apparatus room, a classroom, a kitchen, a recreation room, a radio -dispatch room, and restrooms. The station, which will face Lyndon Way, was designed by W. T. Brislow and John to take care of the needs of the department for at least the next 10 years.

Chief John Monohan said of the pro-ject, "The beadquarters will be function-al but as elaborate as our budget will allow,"

Currently serving as officers o EM Matthews Volunteer Fire Department are; CMef John Monohan, Maj. W. R. Herdt, Capt. R. C. Walling, Capt. Harry Babbook, Capt. A. E. Andrict Capt. John Dehart, U. J. L. Jackson, It. Doug Monohan, IJ. Al Ping, and IJ. Denny Lacre. Lange.

#### Then and now....

THE SALVAGE WAGON, pictured at top left, was used by St. Marthewa Firemen in the late 30s. The Seagrave pumper, at right, is still in use.

NEW EQUIPMENT of the fire department is shown in this photo-

THE NEW headquarters, at I yodon Way and Sears Awnue, is due to

ORIGINALLY THE fire department was boosed rage, shown here is the Eisne Building which area occupied by the original fire bendquarters,