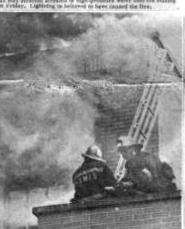

BOBBY MILES, LEFT, Sergnant Joe Dishman and Lieutenant Charles Volmer are on duty to monitor incoming reports of fices throughout the county.

Courtesy LF&R: The following photos are not marked or dated but we believe they are from the early 1970s. We feel this is a Lyndon fire but that is Chief Monohan in the first picture on the right. We know that was his last helmet he was wearing and he would have been using it about this time. We are not sure the rest of the photos are from the same fire.

Courtesy LF&R: The following photos are not marked or dated but we believe they are from the early 1970s. We feel this is a Lyndon fire but that is Chief Monohan in the first picture on the right. We know that was his last helmet he was wearing and he would have been using it about this time. We are not sure the rest of the photos are from the same fire.