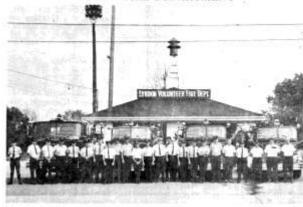

## St. Matthews Volunteer Firemen plan 50th anniversary celebration in new headquarters

By Charles Skinner

When the St. Matthews Volunteer Fire

wom tre of heathews Volunteer Fire Department was organized in 1919, it was the first of its kind in the state. Now, in 1999, the department is plan-ning to move to its new location on Lyndon Way and celebrate its 50th anni-

#### St. Matthews Firemen Planning Celebration

The St. Matthews Volunteer Firefighters will celebrate its 50th anniversary and the opening of new headquarters at 4114 Lyndon Way on Sunday, from 2 to 5 p.m.
The ceremony will include speeches by Gov. Louie B. Nunn, County Judge Todd Hollenbach, and John Krusenklaus, a former chief of the Louisville Fire Department.

made up of three garages and a small office building. Volunteers are now awaiting the move

to a new headquarters at the corner of Lyndon Way and Sears Avenue, Originally slated for completion in November, the headquarters will not be occupied until late in January because of construction delays.

The new four - bay station will have two stories, but only half of the second story will be completed during this phase of construction.

The facility will also include a home

tower, an apparatus room, a classroom, a

tower, an apparatus room, a classroom, a kitchen, a recreation room, a radio -dispatch room, and restrooms. The station, which will face Lyndon Way, was designed by W. T. Brislow and John to take care of the needs of the department for at least the next 10 years.