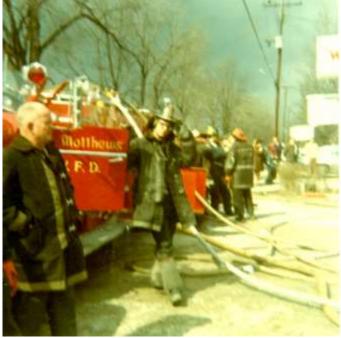

BOBBY MILES, LEFT, Sergnant Joe Dishman and Lieutenant Charles Volmer are on duty to monitor incoming reports of fices throughout the county.

Courtesy LF&R: The following photos are not marked or dated but we believe they are from the early 1970s. We feel this is a Lyndon fire but that is Chief Monohan in the first picture on the right. We know that was his last helmet he was wearing and he would have been using it about this time. We are not sure the rest of the photos are from the same fire.

Courtesy LF&R: The following photos are not marked or dated but we believe they are from the early 1970s. We feel this is a Lyndon fire but that is Chief Monohan in the first picture on the right. We know that was his last helmet he was wearing and he would have been using it about this time. We are not sure the rest of the photos are from the same fire.