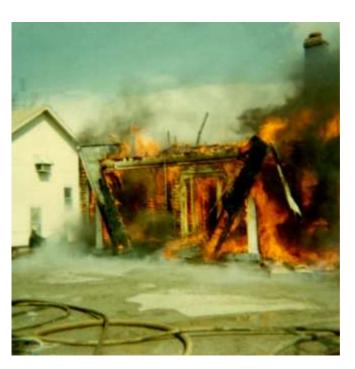

BOBBY MILES, LEFT, Sergnant Joe Dishman and Lieutenant Charles Volmer are on duty to monitor incoming reports of fices throughout the county.

Courtesy LF&R: The following photos are not marked or dated but we believe they are from the early 1970s. We feel this is a Lyndon fire but that is Chief Monohan in the first picture on the right. We know that was his last helmet he was wearing and he would have been using it about this time. We are not sure the rest of the photos are from the same fire.

Courtesy LF&R: The following photos are not marked or dated but we believe they are from the early 1970s. We feel this is a Lyndon fire but that is Chief Monohan in the first picture on the right. We know that was his last helmet he was wearing and he would have been using it about this time. We are not sure the rest of the photos are from the same fire.