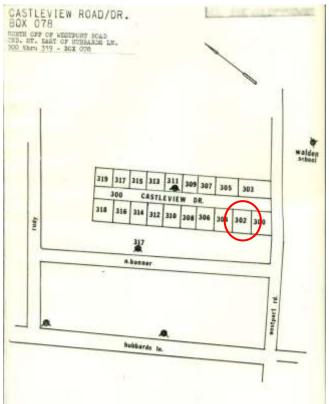

--------------------------------------------------------------------------------------------------------------------------------------------------------------------------------------------------------------------------------------------------------------------------------------------------------------------------------------------------------------------------------------------------------------------------------------------------------------------------------------------------------------------------------------------------------------------------------------------|----------------------------------------------------------------------------------------|
| SHORT HOUSE APARTHENT COMMERCIAL GARCE GAR | 319 317 315 313 300 CASTLE 318 316 314 312  317  n-bosser                              |



#### January 14, 1971, Board Meeting—The Voice-Jeffersonian:

**Future Board member.** 

NOTE:

apparatus.

Minutes of the meeting of the board of directors of the St. Matthews Vol Fire Ass'n held Jan 14th 1971

Directors Present.

Hanry Monohan Fred C. Boss Jöhn Emrich W. Leland Wilson Jno Monohan Harry Babcock. Phillip Grauman Geo E. Miller

Minutes of the last meeting held Dec. 10th 1970 read by Chairman John Emrich

read by Chairman John Emrich.

Motion made by Fred C. Boss seconded by W. Leland Wilson that they be accepted as read.

Motion made by John Monohan seconded by Jno. Emrich that we clean repair or replace any perosonal clothing damaged at a fire or on the way to a fire . I all these cases when they happen shall be approved by the officer in charge at that time.

Motion mad