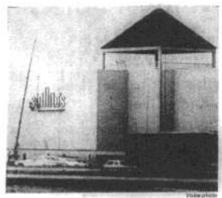

#### Then and now....

THE SALVAGE WAGON, pictured at top left, was used by St. Marthewa Firemen in the late 30s. The Seagrave pumper, at right, is still in use.

NEW EQUIPMENT of the fire department is shown in this photo-

THE NEW headquarters, at I yodon Way and Sears Awnue, is due to

ORIGINALLY THE fire department was boosed rage, shown here is the Eisne Building which area occupied by the original fire bendquarters,