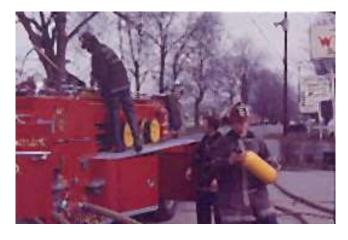

Believed to be 1970, courtesy STMFD: New International Engines were installed Some photos marked 1966 but engines not changes until 1970. Believe to be 1970, courtesy STMFD

Believed to be 1970, courtesy STMFD: New International Engines were installed Some photos marked 1966 but engines not changes until 1970.Believe to be 1970, courtesy STMFD