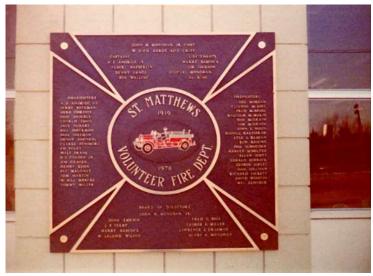

BUILDING
DEPARTMENT'S OPERATIONS ARE GENERALLY ACCEPTABLE. THE ST. MATTHEMS FIRE DEPARTMENT
HAS MAINLY COMPLIED WITH RECOMMENDATIONS RELATIVE TO FIRE-FIGHTING OPERATIONS,
APPARATUS, EQUIPMENT - AND, OBVIOUSLY, STATION FACILITIES.

HOPEFULLI, THROUGH THE COMBINED EFFORTS OF THE FIRE DEPARTMENT, OFFICIALS

OF THE SEVERAL CITIES, AND ALL THE CITIZENS OF THIS COMMUNITY, THE REMAINING NEEDED

DEPROVEMENTS CAN BE MADE IN THE NEAR FUTURE.

I WISH TO TAKE THIS OPPORTUNITY TO AGAIN CONGRATULATE THE ST. MATTHEMS
FIRE DEPARTMENT ON ITS 50TH YEAR OF FIRE SERVICE AND THE BEAUTIPUL NEW FIRE
STATION; AND, ALSO, TO THANK EACH VOLUNTEER FIREMAN - PERSONALLY - FOR HIS
DEDICATION AND EFFORTS IN MAKING THIS A BETTER AND SAFER COMMUNITY IN WHICH TO
LIVE.

#### **Dedication of St. Matthews Fire Station**







John Monohan & John Kruzenklaus former Chief of Louisville Fire Department,

#### **Dedication of St. Matthews Fire Station**

Station No. 1 plaque on front of station -1919 to 1970

John M. Monohan, Jr., Chief W. Richard Herdt, Assistant Chief

Captain A. E. Andriot, Jr. Captain Denny Lange Lieutenant Harry Babcock Lieutenant Douglas Monohan

**Board of Directors** 

Captain Al Haeberlin Captain Bob Walling Lieutenant Jim Jackson Lieutenant Al Ring

F. C. Boss Lawrence S. Grauman Henry A. Monohan J. P. Terry John C. Enrich George R. Miller John M. Monohan, Jr. W. Leland Wilson

**Firefighters** 

A. E. Andriot, III Jerry Beckman Herb Chreste **Don Daniels Charlie Davis** Jack Dehart Bill Dieckman Paul Dillman **Denny Engnehl** Clarke Fenimore **Ed Foley** Walt Frank B. J. Golden, Jr. Ji