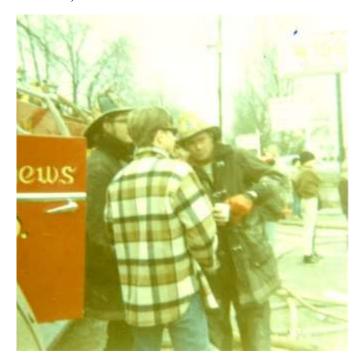

BOBBY MILES, LEFT, Sergnant Joe Dishman and Lieutenant Charles Volmer are on duty to monitor incoming reports of fices throughout the county.

Courtesy LF&R: The following photos are not marked or dated but we believe they are from the early 1970s. We feel this is a Lyndon fire but that is Chief Monohan in the first picture on the right. We know that was his last helmet he was wearing and he would have been using it about this time. We are not sure the rest of the photos are from the same fire.

Courtesy LF&R: The following photos are not marked or dated but we believe they are from the early 1970s. We feel this is a Lyndon fire but that is Chief Monohan in the first picture on the right. We know that was his last helmet he was wearing and he would have been using it about this time. We are not sure the rest of the photos are from the same fire.