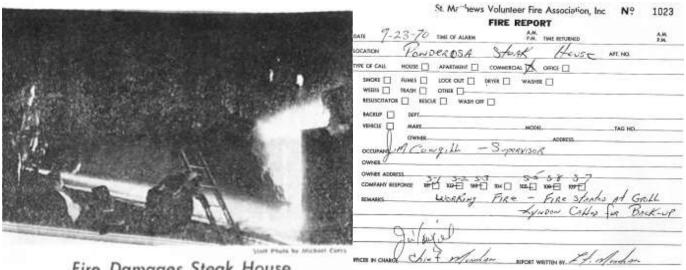

fire (right before age limit was lowered to 18). Sam was allowed in the basement of the house we were training in to burn tires and make the smoke. That thick black rubber smoke was all over him.



September 23, 1970, **Fire Damages Steak House** 

One weary fireman rests at two others fight a blaze that routed several customers and the staff from the Ponderosa Steak House, 5055 Shelbyville Road, at 9 p.m. yesterday. James Cowgill, supervisor of Ponderosa restaurants in the Louisville area, said the fire started in a grease filter in the hood over a grill and spread to the roof, burning a hole in it. He said the restaurant will be closed several weeks for repairs. No one was hurt. There was no estimate of damage.

Sept 23, 1970 Ponderosa Steakhouse 5055 Shelbyville Rd. By Jerry Schreck



#### Fire Damages Steak House

One weary fireman rests as two others fight a blaze that routed several customers and the staff from the Ponderosa Steak House, 5055 Shelbyville Road, at 9 p.m. yesterday. James Cowgill, supervisor of Ponderosa restaurants in the Louisville area, said the fire started in a grease filter in the hood over a grill and spread to the roof, burning a hole in it. He said the restaurant will be closed several weeks for repairs. No one was hurt. There was no estimate of damage.

\*

I was on the roof and they fogged the chimney with hoses while I climbed down and shut off the gas line. My mother and father were in the crowd and saw me disappear down the flue in all the smoke and mom almost had a stroke.

#### ON LEAVE FROM COUNTY DEPARTMENT

# St. Matthews to get as