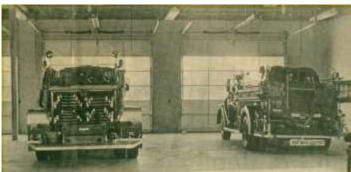

Believed to be 1970, courtesy STMFD: New International Engines were installed Some photos marked 1966 but engines not changes until 1970. Believe to be 1970, courtesy STMFD

Believed to be 1970, courtesy STMFD: New International Engines were installed Some photos marked 1966 but engines not changes until 1970.Believe to be 1970, courtesy STMFD