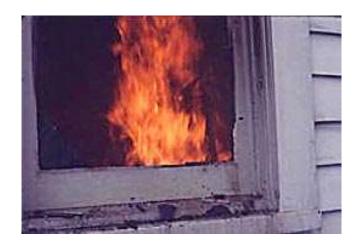

January 1, 1970 Fruit stand Hubbards Lane 7:01 p.m.

Comments by Al Ring: January 1, 1970 I was involved in a wreck while responding to the fire house from Jody Anderson's (I was dating her) parents house out Westport Road. I hit a car that turned left in front of me as I was passing at Westport & Perryman Road. My car hit them in the diver door and front fender, then it climbed the guide wire of a telephone pole, and my car turned on its side. I was in my 1969 Pontiac Grand Prix. This was a working fire in a fruit stand on Hubbards Lane at 7:01 p.m.