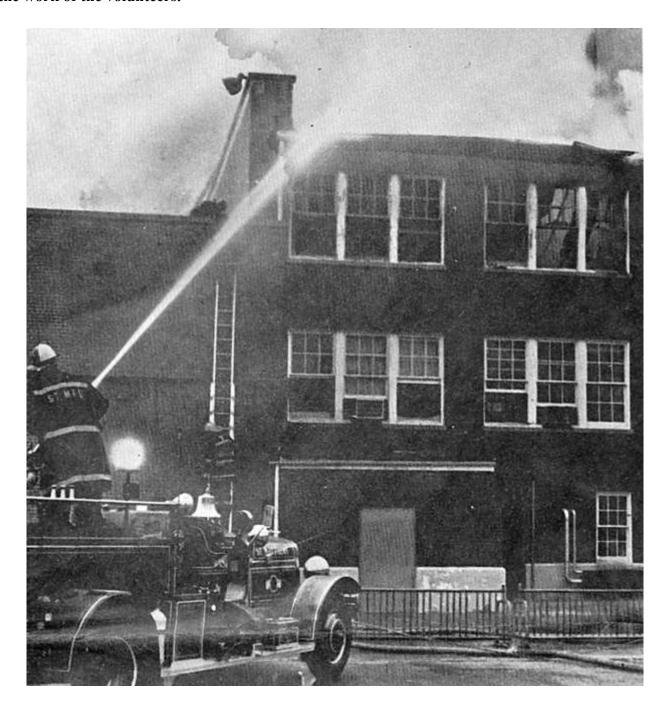

BOBBY MILES, LEFT, Sergnant Joe Dishman and Lieutenant Charles Volmer are on duty to monitor incoming reports of fices throughout the county.

Courtesy LF&R: The following photos are not marked or dated but we believe they are from the early 1970s. We feel this is a Lyndon fire but that is Chief Monohan in the first picture on the right. We know that was his last helmet he was wearing and he would have been using it about this time. We are not sure the rest of the photos are from the same fire.

Courtesy LF&R: The following photos are not marked or dated but we believe they are from the early 1970s. We feel this is a Lyndon fire but that is Chief Monohan in the first picture on the right. We know that was his last helmet he was wearing and he would have been using it about this time. We are not sure the rest of the photos are from the same fire.