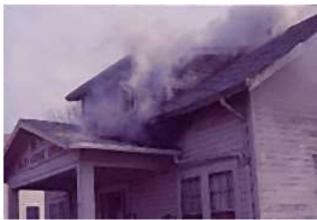

BOBBY MILES, LEFT, Sergnant Joe Dishman and Lieutenant Charles Volmer are on duty to monitor incoming reports of fices throughout the county.

Courtesy LF&R: The following photos are not marked or dated but we believe they are from the early 1970s. We feel this is a Lyndon fire but that is Chief Monohan in the first picture on the right. We know that was his last helmet he was wearing and he would have been using it about this time. We are not sure the rest of the photos are from the same fire.

Courtesy LF&R: The following photos are not marked or dated but we believe they are from the early 1970s. We feel this is a Lyndon fire but that is Chief Monohan in the first picture on the right. We know that was his last helmet he was wearing and he would have been using it about this time. We are not sure the rest of the photos are from the same fire.