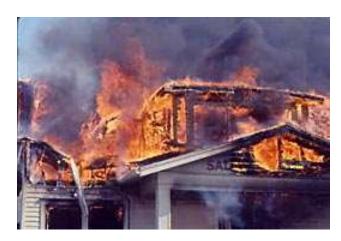

BOBBY MILES, LEFT, Sergnant Joe Dishman and Lieutenant Charles Volmer are on duty to monitor incoming reports of fices throughout the county.

Courtesy LF&R: The following photos are not marked or dated but we believe they are from the early 1970s. We feel this is a Lyndon fire but that is Chief Monohan in the first picture on the right. We know that was his last helmet he was wearing and he would have been using it about this time. We are not sure the rest of the photos are from the same fire.

Courtesy LF&R: The following photos are not marked or dated but we believe they are from the early 1970s. We feel this is a Lyndon fire but that is Chief Monohan in the first picture on the right. We know that was his last helmet he was wearing and he would have been using it about this time. We are not sure the rest of the photos are from the same fire.