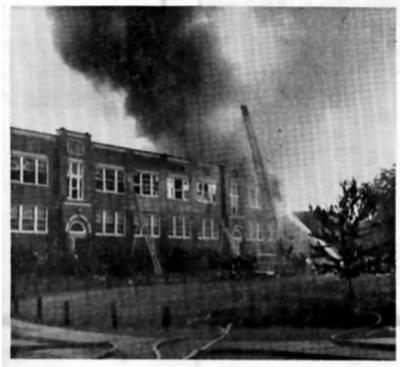

teers found themselves involved in some risky situations. On Nov. 24, they were estinguishing a fire in the Jamestown A.

They didn't realize with later that 40 sticks of dynamite were stashed in one of

the hurning apariments and that their lives were in constant peopardy. Almost every day, a large siren walls its message across St. Maithewn calling the volunteers, from their places of work to firee in the city.