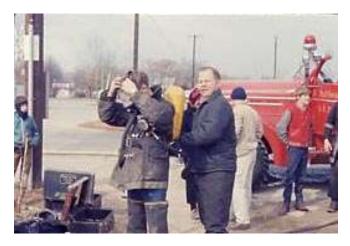

BOBBY MILES, LEFT, Sergnant Joe Dishman and Lieutenant Charles Volmer are on duty to monitor incoming reports of fices throughout the county.

Courtesy LF&R: The following photos are not marked or dated but we believe they are from the early 1970s. We feel this is a Lyndon fire but that is Chief Monohan in the first picture on the right. We know that was his last helmet he was wearing and he would have been using it about this time. We are not sure the rest of the photos are from the same fire.

Courtesy LF&R: The following photos are not marked or dated but we believe they are from the early 1970s. We feel this is a Lyndon fire but that is Chief Monohan in the first picture on the right. We know that was his last helmet he was wearing and he would have been using it about this time. We are not sure the rest of the photos are from the same fire.