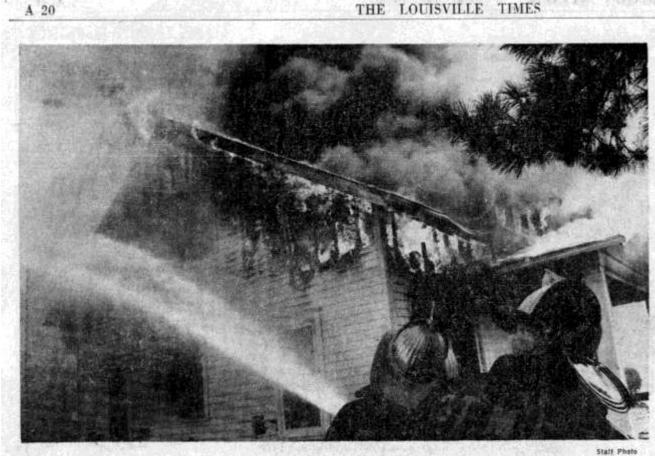

BOBBY MILES, LEFT, Sergnant Joe Dishman and Lieutenant Charles Volmer are on duty to monitor incoming reports of fices throughout the county.

Courtesy LF&R: The following photos are not marked or dated but we believe they are from the early 1970s. We feel this is a Lyndon fire but that is Chief Monohan in the first picture on the right. We know that was his last helmet he was wearing and he would have been using it about this time. We are not sure the rest of the photos are from the same fire.

Courtesy LF&R: The following photos are not marked or dated but we believe they are from the early 1970s. We feel this is a Lyndon fire but that is Chief Monohan in the first picture on the right. We know that was his last helmet he was wearing and he would have been using it about this time. We are not sure the rest of the photos are from the same fire.