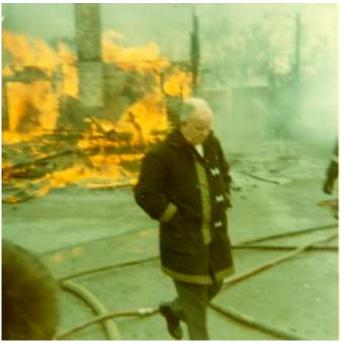

BOBBY MILES, LEFT, Sergnant Joe Dishman and Lieutenant Charles Volmer are on duty to monitor incoming reports of fices throughout the county.

Courtesy LF&R: The following photos are not marked or dated but we believe they are from the early 1970s. We feel this is a Lyndon fire but that is Chief Monohan in the first picture on the right. We know that was his last helmet he was wearing and he would have been using it about this time. We are not sure the rest of the photos are from the same fire.

Courtesy LF&R: The following photos are not marked or dated but we believe they are from the early 1970s. We feel this is a Lyndon fire but that is Chief Monohan in the first picture on the right. We know that was his last helmet he was wearing and he would have been using it about this time. We are not sure the rest of the photos are from the same fire.