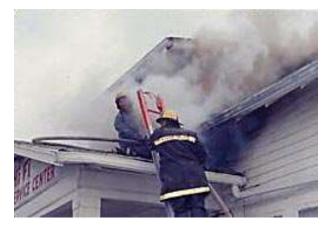

BOBBY MILES, LEFT, Sergnant Joe Dishman and Lieutenant Charles Volmer are on duty to monitor incoming reports of fices throughout the county.

Courtesy LF&R: The following photos are not marked or dated but we believe they are from the early 1970s. We feel this is a Lyndon fire but that is Chief Monohan in the first picture on the right. We know that was his last helmet he was wearing and he would have been using it about this time. We are not sure the rest of the photos are from the same fire.

Courtesy LF&R: The following photos are not marked or dated but we believe they are from the early 1970s. We feel this is a Lyndon fire but that is Chief Monohan in the first picture on the right. We know that was his last helmet he was wearing and he would have been using it about this time. We are not sure the rest of the photos are from the same fire.