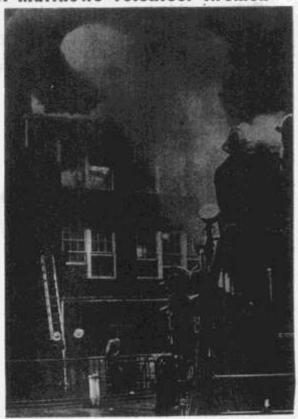

BOBBY MILES, LEFT, Sergnant Joe Dishman and Lieutenant Charles Volmer are on duty to monitor incoming reports of fices throughout the county.

Courtesy LF&R: The following photos are not marked or dated but we believe they are from the early 1970s. We feel this is a Lyndon fire but that is Chief Monohan in the first picture on the right. We know that was his last helmet he was wearing and he would have been using it about this time. We are not sure the rest of the photos are from the same fire.

Courtesy LF&R: The following photos are not marked or dated but we believe they are from the early 1970s. We feel this is a Lyndon fire but that is Chief Monohan in the first picture on the right. We know that was his last helmet he was wearing and he would have been using it about this time. We are not sure the rest of the photos are from the same fire.