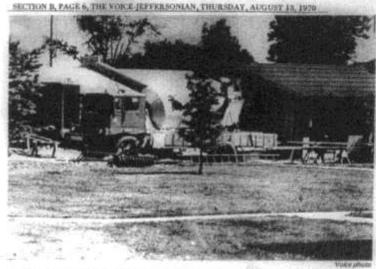

Believed to be 1970, courtesy STMFD: New International Engines were installed Some photos marked 1966 but engines not changes until 1970. Believe to be 1970, courtesy STMFD

Believed to be 1970, courtesy STMFD: New International Engines were installed Some photos marked 1966 but engines not changes until 1970.Believe to be 1970, courtesy STMFD