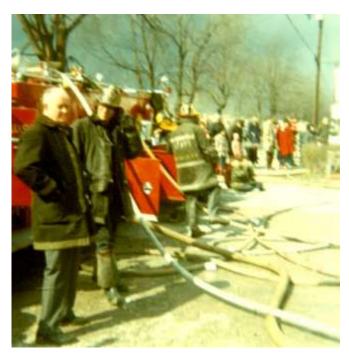

BOBBY MILES, LEFT, Sergnant Joe Dishman and Lieutenant Charles Volmer are on duty to monitor incoming reports of fices throughout the county.

Courtesy LF&R: The following photos are not marked or dated but we believe they are from the early 1970s. We feel this is a Lyndon fire but that is Chief Monohan in the first picture on the right. We know that was his last helmet he was wearing and he would have been using it about this time. We are not sure the rest of the photos are from the same fire.

Courtesy LF&R: The following photos are not marked or dated but we believe they are from the early 1970s. We feel this is a Lyndon fire but that is Chief Monohan in the first picture on the right. We know that was his last helmet he was wearing and he would have been using it about this time. We are not sure the rest of the photos are from the same fire.