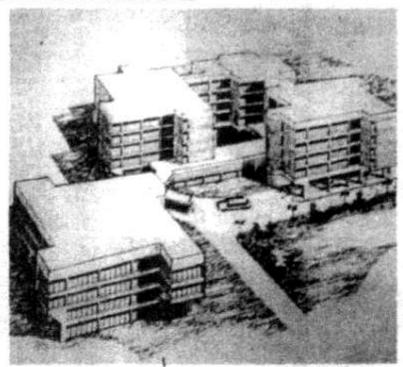

# Construction to start in 2 to 3 months on 380-bed hospital

#### By Joseph Oglesby Editor

Construction of a 380 - bed hospital in St. Matthews by Extendicare Inc. is slated to begin in two to three months.

H. Linden McLellan, vice president of development for Extendicare Inc., said the general contract for the eight-atory hospital is now being negotiated.

"We hope to begin construction in two to three months and to complete the hospital in two years," McLéllan said.

The hospital will be opened between 60 and 90 days after completion of construction, he said.

The building will be located a 20acre tract at Browns Lane and 1 - 64

Costs for construction haven't been pinpointed yet but they are estimated at between \$6.1/2 and 7 million. The site cost \$475,000.

McLellan said the hospital will have between 600 and 700 employees, including registered nurses, sides, orderites, administrative staff, dietary technicians, janttors, and guards.

The ground floor will contain a laboratory, cafeteria with patio, volunteer service offices, physical therapy room, pulmonary and inhalation therapy section, classrooms, lausdry, homsekseping department, and morque.

The first floor will house business and administrative offices, a medical records room, eight operating rooms, an K-ray department, recovery and intensive care units, emergency facilities, phermary, gift shop, and doctors' library and lounge.

The second floor will contain patients' rooms and a coronary-care section.

The other five floors will house patients' rooms with the top floor, the penthouse, being exclusively a private room area.

Five high-speed elevators will be in service in the building. The structure will have a brick facing.

A four - lane road is to be built adjacent to the south edge of the hospital property connecting Browns Lane and Breckinridge Lane Provision will be made for adequate parking space.

The estimated cost of the new road -an extension of Carchinan's Lane -is \$100,000.