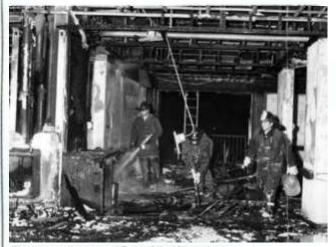

BOBBY MILES, LEFT, Sergnant Joe Dishman and Lieutenant Charles Volmer are on duty to monitor incoming reports of fices throughout the county.

Courtesy LF&R: The following photos are not marked or dated but we believe they are from the early 1970s. We feel this is a Lyndon fire but that is Chief Monohan in the first picture on the right. We know that was his last helmet he was wearing and he would have been using it about this time. We are not sure the rest of the photos are from the same fire.

Courtesy LF&R: The following photos are not marked or dated but we believe they are from the early 1970s. We feel this is a Lyndon fire but that is Chief Monohan in the first picture on the right. We know that was his last helmet he was wearing and he would have been using it about this time. We are not sure the rest of the photos are from the same fire.