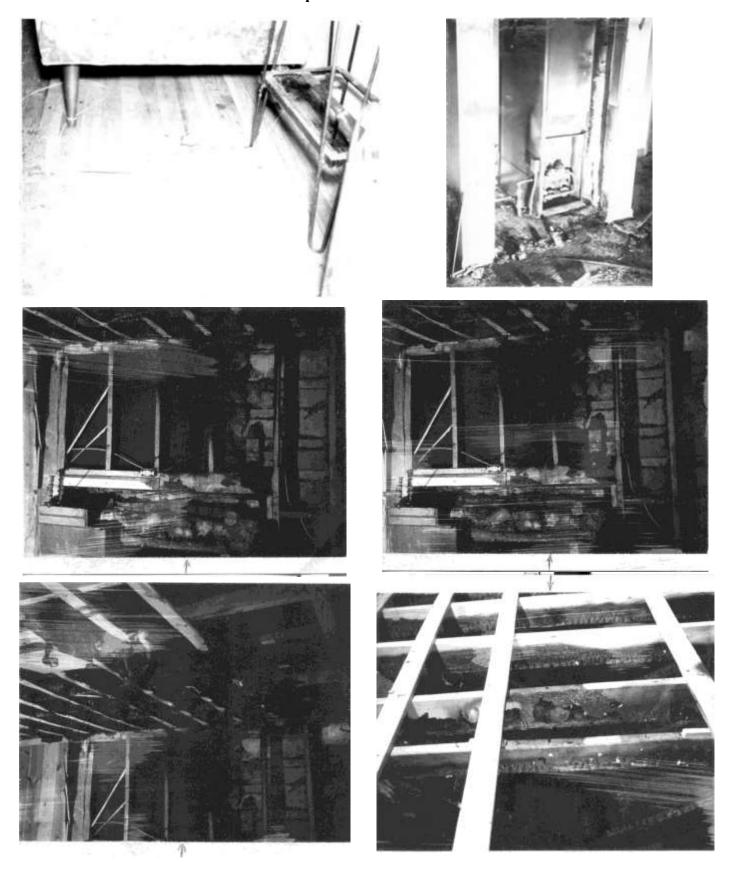

BOBBY MILES, LEFT, Sergnant Joe Dishman and Lieutenant Charles Volmer are on duty to monitor incoming reports of fices throughout the county.

Courtesy LF&R: The following photos are not marked or dated but we believe they are from the early 1970s. We feel this is a Lyndon fire but that is Chief Monohan in the first picture on the right. We know that was his last helmet he was wearing and he would have been using it about this time. We are not sure the rest of the photos are from the same fire.

Courtesy LF&R: The following photos are not marked or dated but we believe they are from the early 1970s. We feel this is a Lyndon fire but that is Chief Monohan in the first picture on the right. We know that was his last helmet he was wearing and he would have been using it about this time. We are not sure the rest of the photos are from the same fire.