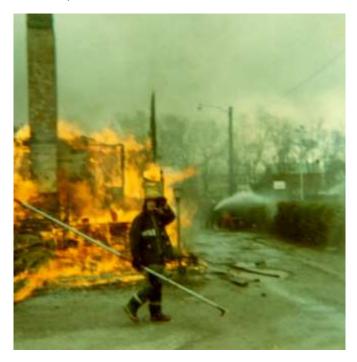

BOBBY MILES, LEFT, Sergnant Joe Dishman and Lieutenant Charles Volmer are on duty to monitor incoming reports of fices throughout the county.

Courtesy LF&R: The following photos are not marked or dated but we believe they are from the early 1970s. We feel this is a Lyndon fire but that is Chief Monohan in the first picture on the right. We know that was his last helmet he was wearing and he would have been using it about this time. We are not sure the rest of the photos are from the same fire.

Courtesy LF&R: The following photos are not marked or dated but we believe they are from the early 1970s. We feel this is a Lyndon fire but that is Chief Monohan in the first picture on the right. We know that was his last helmet he was wearing and he would have been using it about this time. We are not sure the rest of the photos are from the same fire.