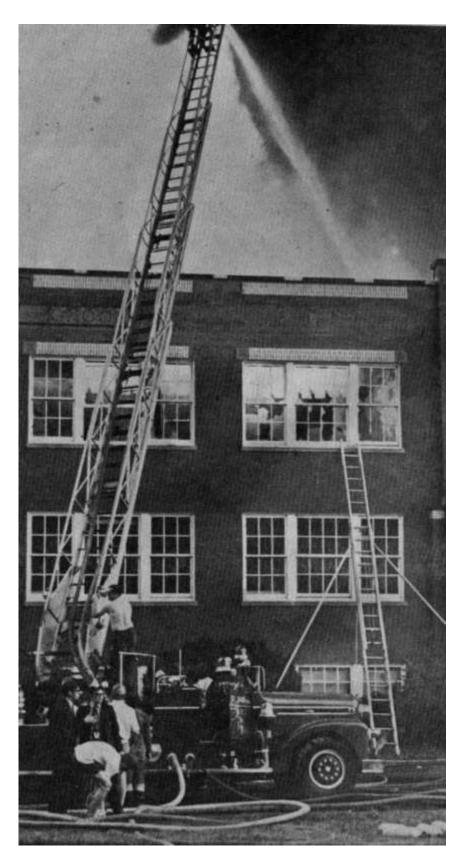

BOBBY MILES, LEFT, Sergnant Joe Dishman and Lieutenant Charles Volmer are on duty to monitor incoming reports of fices throughout the county.

Courtesy LF&R: The following photos are not marked or dated but we believe they are from the early 1970s. We feel this is a Lyndon fire but that is Chief Monohan in the first picture on the right. We know that was his last helmet he was wearing and he would have been using it about this time. We are not sure the rest of the photos are from the same fire.

Courtesy LF&R: The following photos are not marked or dated but we believe they are from the early 1970s. We feel this is a Lyndon fire but that is Chief Monohan in the first picture on the right. We know that was his last helmet he was wearing and he would have been using it about this time. We are not sure the rest of the photos are from the same fire.