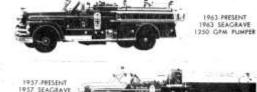

1970: Engine S-1 (1947 Seagrave), Quad S-4 (1955 Seagrave) and Quint S-5 (1957 Seagrave) had new engines installed to replace the aging Seagrave V-12 gasoline engines which had become difficult to find parts without a major expense. These three apparatus received International Harvesters 549 V-8 gasoline engines which produced higher torque and horsepower than the old V-12's. In all three cases, the 750 GPM pumps of these apparatus were able to pump a higher capacity as a result. The engines were changed out by Elmer Haag of Haag Fire Apparatus Repairs, who worked for the department for several decades.

The model T. was traded in for a 1930 Seagrave 500 gallon-per-minute pumper. This engine is still operational.

The 28. Matthews Volumber Fire Department has been relocated three times since its humble beginnings in the Eline Carage and is presently headquartered on St. Matthews Avenue in a building