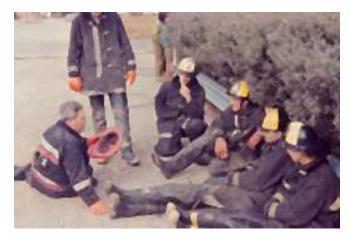

BOBBY MILES, LEFT, Sergnant Joe Dishman and Lieutenant Charles Volmer are on duty to monitor incoming reports of fices throughout the county.

Courtesy LF&R: The following photos are not marked or dated but we believe they are from the early 1970s. We feel this is a Lyndon fire but that is Chief Monohan in the first picture on the right. We know that was his last helmet he was wearing and he would have been using it about this time. We are not sure the rest of the photos are from the same fire.

Courtesy LF&R: The following photos are not marked or dated but we believe they are from the early 1970s. We feel this is a Lyndon fire but that is Chief Monohan in the first picture on the right. We know that was his last helmet he was wearing and he would have been using it about this time. We are not sure the rest of the photos are from the same fire.