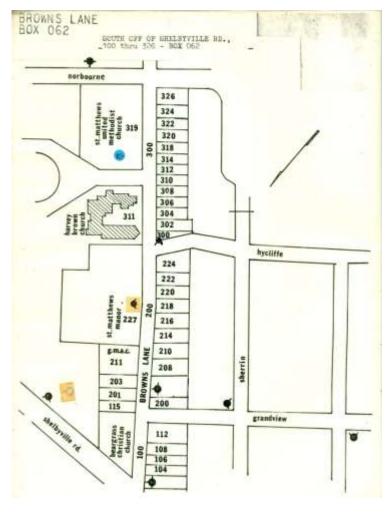

The building will be located a 20acre tract at Browns Lane and 1 - 64

Costs for construction haven't been pinpointed yet but they are estimated at between \$6.1/2 and 7 million. The site cost \$475,000.

A four - lane road is to be built adjacent to the south edge of the hospital property connecting Browns Lane and Breckinridge Lane Provision will be made for adequate parking space.

The estimated cost of the new road -an extension of Carchinan's Lane -is \$100,000.