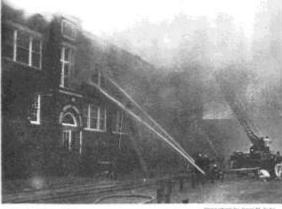

BOBBY MILES, LEFT, Sergnant Joe Dishman and Lieutenant Charles Volmer are on duty to monitor incoming reports of fices throughout the county.

Courtesy LF&R: The following photos are not marked or dated but we believe they are from the early 1970s. We feel this is a Lyndon fire but that is Chief Monohan in the first picture on the right. We know that was his last helmet he was wearing and he would have been using it about this time. We are not sure the rest of the photos are from the same fire.

Courtesy LF&R: The following photos are not marked or dated but we believe they are from the early 1970s. We feel this is a Lyndon fire but that is Chief Monohan in the first picture on the right. We know that was his last helmet he was wearing and he would have been using it about this time. We are not sure the rest of the photos are from the same fire.