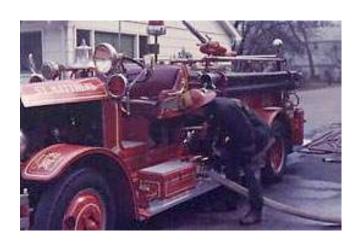

Believed to be 1970, courtesy STMFD: New International Engines were installed Some photos marked 1966 but engines not changes until 1970. Believe to be 1970, courtesy STMFD

Believed to be 1970, courtesy STMFD: New International Engines were installed Some photos marked 1966 but engines not changes until 1970.Believe to be 1970, courtesy STMFD