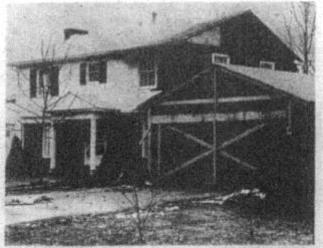

The model T. was traded in for a 1930 Seagrave 500 gallon-per-minute pumper. This engine is still operational.

The 28. Matthews Volumber Fire Department has been relocated three times since its humble beginnings in the Eline Carage and is presently headquartered on St. Matthews Avenue in a building

made up of three garages and a small office building. Volunteers are now awaiting the move

to a new headquarters at the corner of Lyndon Way and Sears Avenue, Originally slated for completion in November, the headquarters will not be occupied until late in January because of construction delays.