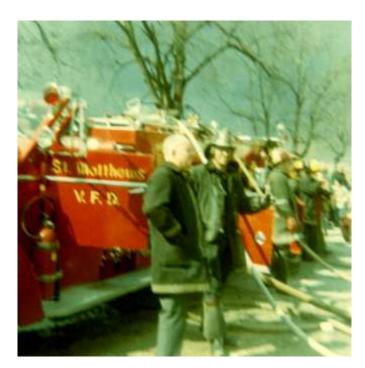

BOBBY MILES, LEFT, Sergnant Joe Dishman and Lieutenant Charles Volmer are on duty to monitor incoming reports of fices throughout the county.

Courtesy LF&R: The following photos are not marked or dated but we believe they are from the early 1970s. We feel this is a Lyndon fire but that is Chief Monohan in the first picture on the right. We know that was his last helmet he was wearing and he would have been using it about this time. We are not sure the rest of the photos are from the same fire.

Courtesy LF&R: The following photos are not marked or dated but we believe they are from the early 1970s. We feel this is a Lyndon fire but that is Chief Monohan in the first picture on the right. We know that was his last helmet he was wearing and he would have been using it about this time. We are not sure the rest of the photos are from the same fire.