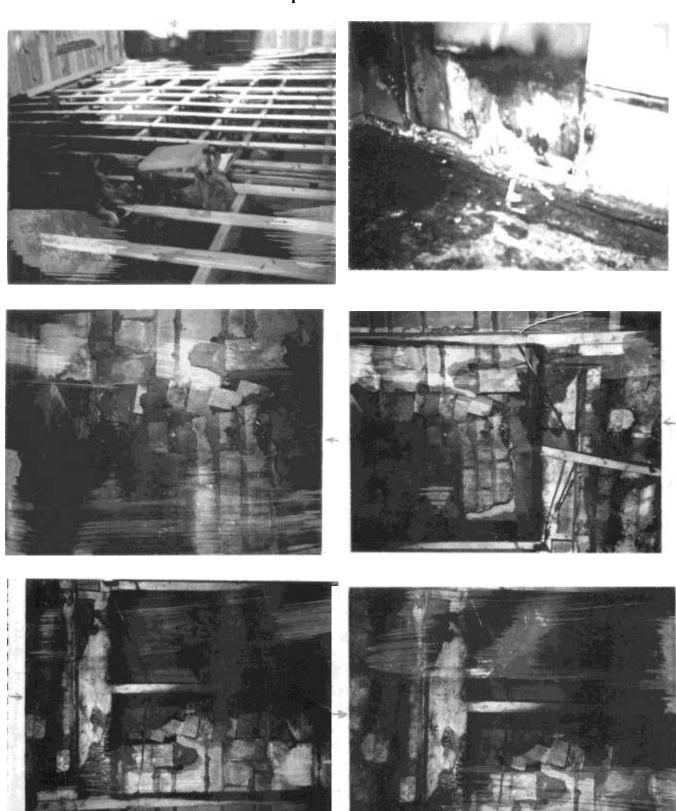

BOBBY MILES, LEFT, Sergnant Joe Dishman and Lieutenant Charles Volmer are on duty to monitor incoming reports of fices throughout the county.

Courtesy LF&R: The following photos are not marked or dated but we believe they are from the early 1970s. We feel this is a Lyndon fire but that is Chief Monohan in the first picture on the right. We know that was his last helmet he was wearing and he would have been using it about this time. We are not sure the rest of the photos are from the same fire.

Courtesy LF&R: The following photos are not marked or dated but we believe they are from the early 1970s. We feel this is a Lyndon fire but that is Chief Monohan in the first picture on the right. We know that was his last helmet he was wearing and he would have been using it about this time. We are not sure the rest of the photos are from the same fire.