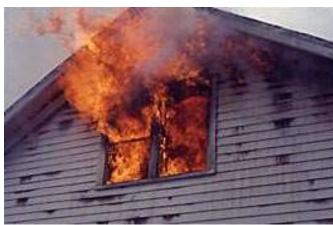

BOBBY MILES, LEFT, Sergnant Joe Dishman and Lieutenant Charles Volmer are on duty to monitor incoming reports of fices throughout the county.

Courtesy LF&R: The following photos are not marked or dated but we believe they are from the early 1970s. We feel this is a Lyndon fire but that is Chief Monohan in the first picture on the right. We know that was his last helmet he was wearing and he would have been using it about this time. We are not sure the rest of the photos are from the same fire.

Courtesy LF&R: The following photos are not marked or dated but we believe they are from the early 1970s. We feel this is a Lyndon fire but that is Chief Monohan in the first picture on the right. We know that was his last helmet he was wearing and he would have been using it about this time. We are not sure the rest of the photos are from the same fire.