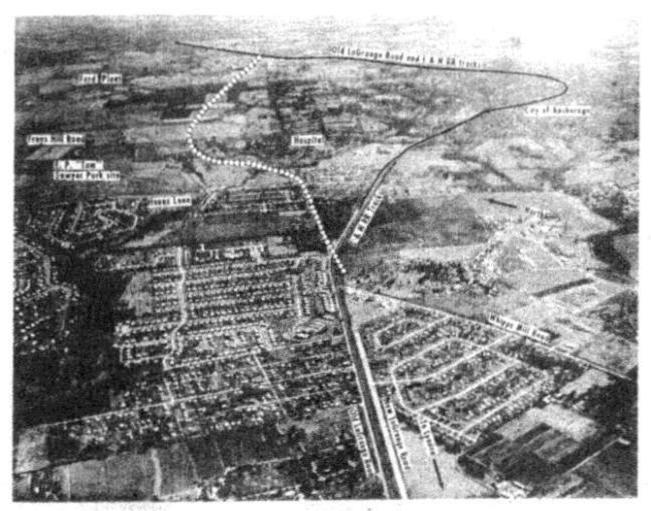

#### SITE IN ST. MATTHEWS

# Construction to start in 2 to 3 months on 380-bed hospital

#### By Joseph Oglesby Editor

Construction of a 380 - bed hospital in St. Matthews by Extendicare Inc. is slated to begin in two to three months.

H. Linden McLellan, vice president of development for Extendicare Inc., said the general contract for the eight-atory hospital is now being negotiated.

"We hope to begin construction in two to three months and to complete the hospital in two years," McLéllan said.

The hospital will be opened between 60 and 90 days after completion of construction, he said.

The building will be located a 20acre tract at Browns Lane and 1 - 64

Costs for construction haven't been pinpointed yet but they are estimated at between \$6.1/2 and 7 million. The site cost \$475,000.