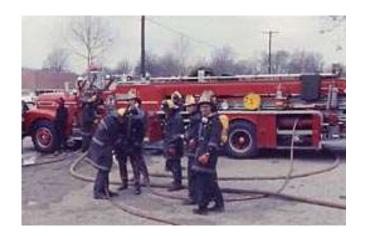

BOBBY MILES, LEFT, Sergnant Joe Dishman and Lieutenant Charles Volmer are on duty to monitor incoming reports of fices throughout the county.

Courtesy LF&R: The following photos are not marked or dated but we believe they are from the early 1970s. We feel this is a Lyndon fire but that is Chief Monohan in the first picture on the right. We know that was his last helmet he was wearing and he would have been using it about this time. We are not sure the rest of the photos are from the same fire.

Courtesy LF&R: The following photos are not marked or dated but we believe they are from the early 1970s. We feel this is a Lyndon fire but that is Chief Monohan in the first picture on the right. We know that was his last helmet he was wearing and he would have been using it about this time. We are not sure the rest of the photos are from the same fire.