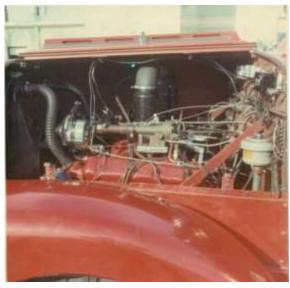

1970: Engine S-1 (1947 Seagrave), Quad S-4 (1955 Seagrave) and Quint S-5 (1957 Seagrave) had new engines installed to replace the aging Seagrave V-12 gasoline engines which had become difficult to find parts without a major expense. These three apparatus received International Harvesters 549 V-8 gasoline engines which produced higher torque and horsepower than the old V-12's. In all three cases, the 750 GPM pumps of these apparatus were able to pump a higher capacity as a result. The engines were changed out by Elmer Haag of Haag Fire Apparatus Repairs, who worked for the department for several decades.

Believed to be 1970, courtesy STMFD: New International Engines were installed Some photos marked 1966 but engines not changes until 1970. Believe to be 1970, courtesy STMFD

Believed to be 1970, courtesy STMFD: New International Engines were installed Some photos marked 1966 but engines not changes until 1970.Believe to be 1970, courtesy STMFD