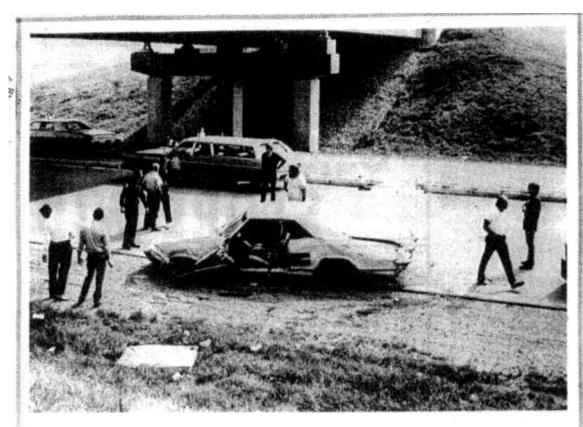

January 1, 1970 Fruit stand Hubbards Lane 7:01 p.m.

Comments by Al Ring: January 1, 1970 I was involved in a wreck while responding to the fire house from Jody Anderson's (I was dating her) parents house out Westport Road. I hit a car that turned left in front of me as I was passing at Westport & Perryman Road. My car hit them in the diver door and front fender, then it climbed the guide wire of a telephone pole, and my car turned on its side. I was in my 1969 Pontiac Grand Prix. This was a working fire in a fruit stand on Hubbards Lane at 7:01 p.m.

Describe to dead Investigation at scene and statements of drivers and witnesses indicate the following. Vehicle #2 was Westbound on Westport Ed going to a fire and was displaying two red lights on top of the vehicle but was not using sireness Vehicle #2 approached the Farryman Ed intersection there were three autos stopped in the roadway westbound. Vehicle #2 cut to the left to pass these vehicles as Vehicle #2 cut to the left Vehicle #1 attempted to make a left turn onto Perryman Ed. Vehicle #2 applied brakes skidded and struck with the right front end the left drivers door off.

Vehicle #1. After impact both vehicles skidded from the roadway. Vehicle #1 Vehicle #1. After impact both vehicles skidded from the roadway. Vehicle #1 struck with the right front and an L.G.&R pole. Vehicle #2 struck with the left front and two guide wires attached to a second L.G.& & pole.

Operator of Vehicle #1 states that he did not see red lights until he .bad started to make turn. .Operator of Vebicle #2 states that .there wasn't enough time to blow siren hefpre impact, L.G.&E notified of damage and came to ...scene Severageting Officer - R. Rhea. 6546 ..... Dat D10170 .... Time . 1930 ... Day of West Thur, passes First ... see. . 101 ... car . 121 . POINT OF L.G.&E on Westport Rd A. Perryman Rd. POLES PERRYMAN RD GUIDA Report at station, YSS By Radio. Photographs Taken--------- Yes 🗆 ----- No 🏝