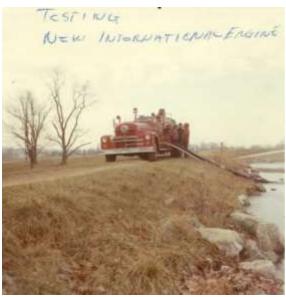

1970: Engine S-1 (1947 Seagrave), Quad S-4 (1955 Seagrave) and Quint S-5 (1957 Seagrave) had new engines installed to replace the aging Seagrave V-12 gasoline engines which had become difficult to find parts without a major expense. These three apparatus received International Harvesters 549 V-8 gasoline engines which produced higher torque and horsepower than the old V-12's. In all three cases, the 750 GPM pumps of these apparatus were able to pump a higher capacity as a result. The engines were changed out by Elmer Haag of Haag Fire Apparatus Repairs, who worked for the department for several decades.

Believed to be 1970, courtesy STMFD: New International Engines were installed Some photos marked 1966 but engines not changes until 1970. Believe to be 1970, courtesy STMFD

Believed to be 1970, courtesy STMFD: New International Engines were installed Some photos marked 1966 but engines not changes until 1970.Believe to be 1970, courtesy STMFD