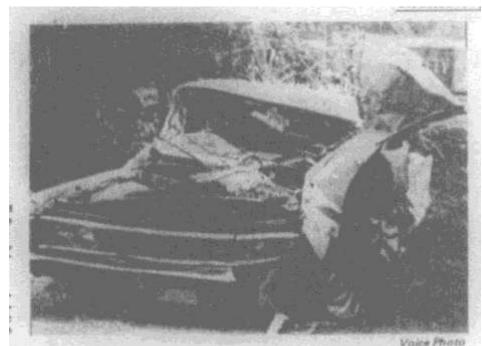

January 1, 1970 Fruit stand Hubbards Lane 7:01 p.m.

Comments by Al Ring: January 1, 1970 I was involved in a wreck while responding to the fire house from Jody Anderson's (I was dating her) parents house out Westport Road. I hit a car that turned left in front of me as I was passing at Westport & Perryman Road. My car hit them in the diver door and front fender, then it climbed the guide wire of a telephone pole, and my car turned on its side. I was in my 1969 Pontiac Grand Prix. This was a working fire in a fruit stand on Hubbards Lane at 7:01 p.m.

Describe to dead Investigation at scene and statements of drivers and witnesses indicate the following. Vehicle #2 was Westbound on Westport Ed going to a fire and was displaying two red lights on top of the vehicle but was not using sireness Vehicle #2 approached the Farryman Ed intersection there were three autos stopped in the roadway westbound. Vehicle #2 cut to the left to pass these vehicles as Vehicle #2 cut to the left Vehicle #1 attempted to make a left turn onto Perryman Ed. Vehicle #2 applied brakes skidded and struck with the right front end the left drivers door off.

Vehicle #1. After impact both vehicles skidded from the roadway. Vehicle #1 Vehicle #1. After impact both vehicles skidded from the roadway. Vehicle #1 struck with the right front and an L.G.&R pole. Vehicle #2 struck with the left front and two guide wires attached to a second L.G.& & pole.

Operator of Vehicle #1 states that he did not see red lights until he .bad started to make turn. .Operator of Vebicle #2 states that .there wasn't enough time to blow siren hefpre impact, L.G.&E notified of damage and came to ...scene Severageting Officer - R. Rhea. 6546 ..... Dat D10170 .... Time . 1930 ... Day of West Thur, passes First ... see. . 101 ... car . 121 . POINT OF L.G.&E on Westport Rd A. Perryman Rd. POLES PERRYMAN RD GUIDA Report at station, YSS By Radio. Photographs Taken--------- Yes 🗆 ----- No 🏝