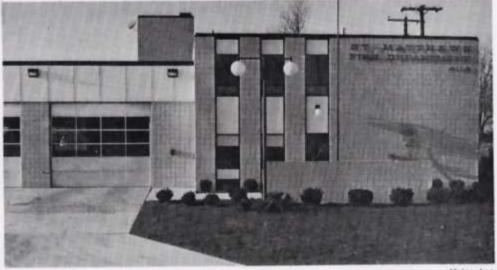

made up of three garages and a small office building. Volunteers are now awaiting the move

to a new headquarters at the corner of Lyndon Way and Sears Avenue, Originally slated for completion in November, the headquarters will not be occupied until late in January because of construction delays.

The new four - bay station will have two stories, but only half of the second story will be completed during this phase of construction.

The facility will also include a home

tower, an apparatus room, a classroom, a

tower, an apparatus room, a classroom, a kitchen, a recreation room, a radio -dispatch room, and restrooms. The station, which will face Lyndon Way, was designed by W. T. Brislow and John to take care of the needs of the department for at least the next 10 years.

Chief John Monohan said of the pro-ject, "The beadquarters will be function-al but as elaborate as our budget will allow,"

Currently serving as officers o EM Matthews Volunteer Fire Department are; CMef John Monohan, Maj. W. R. Herdt, Capt. R. C. Walling, Capt. Harry Babbook, Capt. A. E. Andrict Capt. John Dehart, U. J. L. Jackson, It. Doug Monohan, IJ. Al Ping, and IJ. Denny Lacre. Lange.