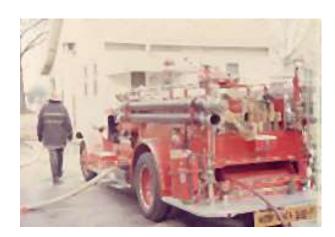

Believed to be 1970, courtesy STMFD: New International Engines were installed Some photos marked 1966 but engines not changes until 1970. Believe to be 1970, courtesy STMFD

Believed to be 1970, courtesy STMFD: New International Engines were installed Some photos marked 1966 but engines not changes until 1970.Believe to be 1970, courtesy STMFD