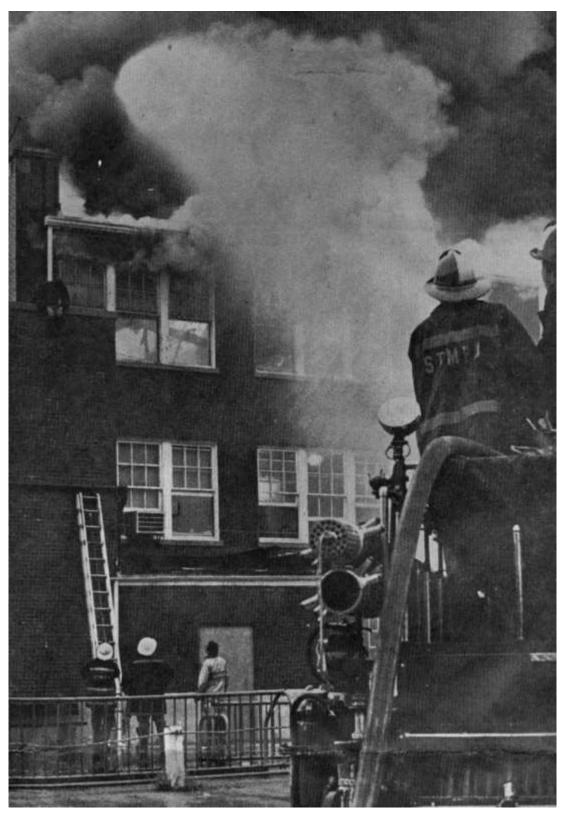

BOBBY MILES, LEFT, Sergnant Joe Dishman and Lieutenant Charles Volmer are on duty to monitor incoming reports of fices throughout the county.

Courtesy LF&R: The following photos are not marked or dated but we believe they are from the early 1970s. We feel this is a Lyndon fire but that is Chief Monohan in the first picture on the right. We know that was his last helmet he was wearing and he would have been using it about this time. We are not sure the rest of the photos are from the same fire.

Courtesy LF&R: The following photos are not marked or dated but we believe they are from the early 1970s. We feel this is a Lyndon fire but that is Chief Monohan in the first picture on the right. We know that was his last helmet he was wearing and he would have been using it about this time. We are not sure the rest of the photos are from the same fire.