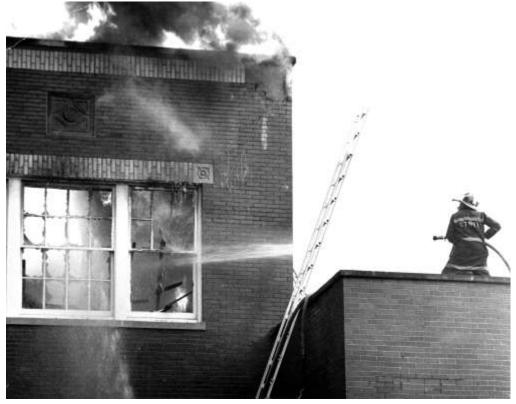

BOBBY MILES, LEFT, Sergnant Joe Dishman and Lieutenant Charles Volmer are on duty to monitor incoming reports of fices throughout the county.

Courtesy LF&R: The following photos are not marked or dated but we believe they are from the early 1970s. We feel this is a Lyndon fire but that is Chief Monohan in the first picture on the right. We know that was his last helmet he was wearing and he would have been using it about this time. We are not sure the rest of the photos are from the same fire.

Courtesy LF&R: The following photos are not marked or dated but we believe they are from the early 1970s. We feel this is a Lyndon fire but that is Chief Monohan in the first picture on the right. We know that was his last helmet he was wearing and he would have been using it about this time. We are not sure the rest of the photos are from the same fire.