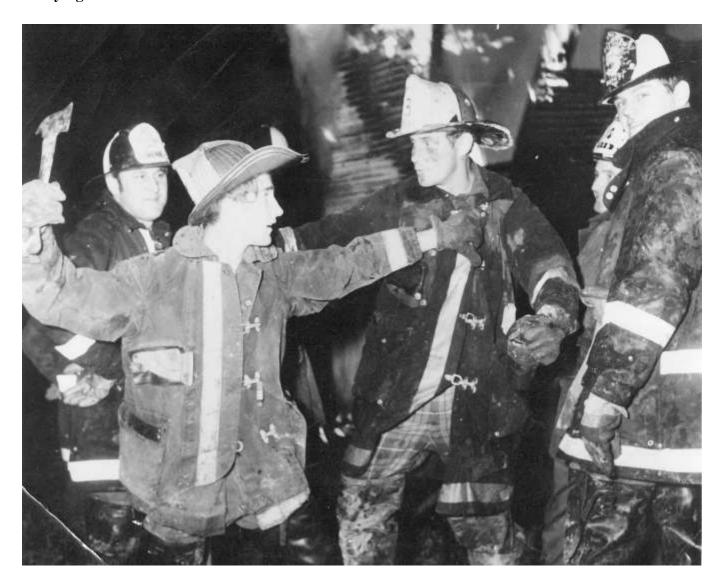

BOBBY MILES, LEFT, Sergnant Joe Dishman and Lieutenant Charles Volmer are on duty to monitor incoming reports of fices throughout the county.

Courtesy LF&R: The following photos are not marked or dated but we believe they are from the early 1970s. We feel this is a Lyndon fire but that is Chief Monohan in the first picture on the right. We know that was his last helmet he was wearing and he would have been using it about this time. We are not sure the rest of the photos are from the same fire.

Courtesy LF&R: The following photos are not marked or dated but we believe they are from the early 1970s. We feel this is a Lyndon fire but that is Chief Monohan in the first picture on the right. We know that was his last helmet he was wearing and he would have been using it about this time. We are not sure the rest of the photos are from the same fire.