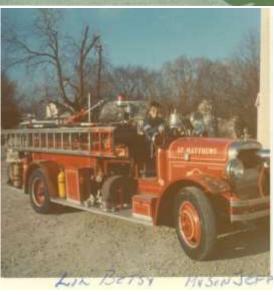

Believed to be 1970, courtesy STMFD: New International Engines were installed Some photos marked 1966 but engines not changes until 1970. Believe to be 1970, courtesy STMFD

Believed to be 1970, courtesy STMFD: New International Engines were installed Some photos marked 1966 but engines not changes until 1970.Believe to be 1970, courtesy STMFD