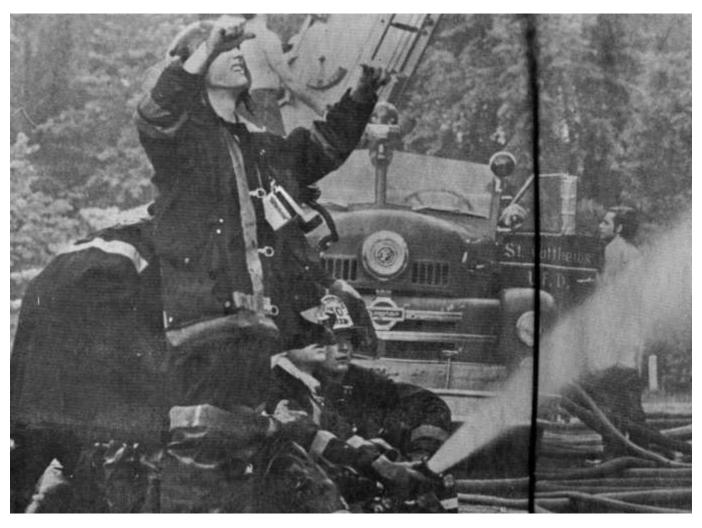

BOBBY MILES, LEFT, Sergnant Joe Dishman and Lieutenant Charles Volmer are on duty to monitor incoming reports of fices throughout the county.

Courtesy LF&R: The following photos are not marked or dated but we believe they are from the early 1970s. We feel this is a Lyndon fire but that is Chief Monohan in the first picture on the right. We know that was his last helmet he was wearing and he would have been using it about this time. We are not sure the rest of the photos are from the same fire.

Courtesy LF&R: The following photos are not marked or dated but we believe they are from the early 1970s. We feel this is a Lyndon fire but that is Chief Monohan in the first picture on the right. We know that was his last helmet he was wearing and he would have been using it about this time. We are not sure the rest of the photos are from the same fire.