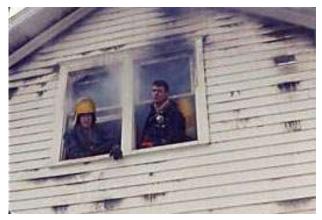

BOBBY MILES, LEFT, Sergnant Joe Dishman and Lieutenant Charles Volmer are on duty to monitor incoming reports of fices throughout the county.

Courtesy LF&R: The following photos are not marked or dated but we believe they are from the early 1970s. We feel this is a Lyndon fire but that is Chief Monohan in the first picture on the right. We know that was his last helmet he was wearing and he would have been using it about this time. We are not sure the rest of the photos are from the same fire.

Courtesy LF&R: The following photos are not marked or dated but we believe they are from the early 1970s. We feel this is a Lyndon fire but that is Chief Monohan in the first picture on the right. We know that was his last helmet he was wearing and he would have been using it about this time. We are not sure the rest of the photos are from the same fire.