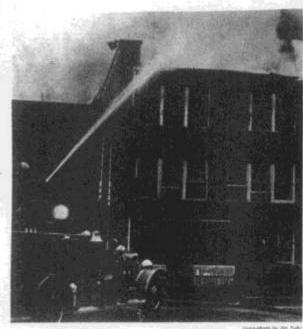

BOBBY MILES, LEFT, Sergnant Joe Dishman and Lieutenant Charles Volmer are on duty to monitor incoming reports of fices throughout the county.

Courtesy LF&R: The following photos are not marked or dated but we believe they are from the early 1970s. We feel this is a Lyndon fire but that is Chief Monohan in the first picture on the right. We know that was his last helmet he was wearing and he would have been using it about this time. We are not sure the rest of the photos are from the same fire.

Courtesy LF&R: The following photos are not marked or dated but we believe they are from the early 1970s. We feel this is a Lyndon fire but that is Chief Monohan in the first picture on the right. We know that was his last helmet he was wearing and he would have been using it about this time. We are not sure the rest of the photos are from the same fire.