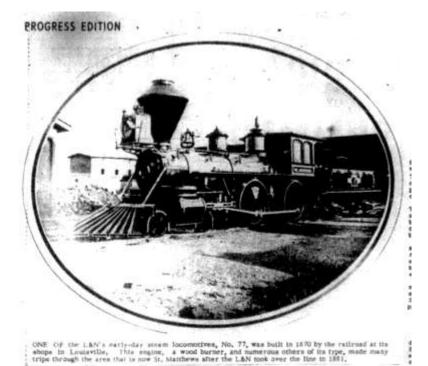

|                      | 1                  | 2072   |

#### May 27, 1971, The Voice-Jeffersonian:







Staff photo courtesy Kentucky Flying Service

THE NEW SUBURBAN Hospital, being built by Extendicare, Inc., is but one of the many new structures both private and public going up in Jefferson County this year. The 380-bed hospital is located on 12 acres bordered by Dutchmans Lane, I-64 and Browns Lane.

## Two new stores begin operation in St. Matthews

A discount fishing-tackle store and a fire-extinguisher service have juined the St. Matthews business community. The Bait Barn, which opened May 17 at 2924 Shelbyville Road, is owned by George Exton III. It deals in a variety of fishing equipment.

The Lesher Fire Extinguisher Salea provides fire-extinguisher and protection equipment for residential, commercial and industrial properties. The company, employing eight persons, formerly was