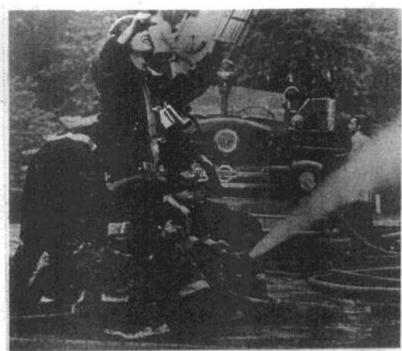

BOBBY MILES, LEFT, Sergnant Joe Dishman and Lieutenant Charles Volmer are on duty to monitor incoming reports of fices throughout the county.

Courtesy LF&R: The following photos are not marked or dated but we believe they are from the early 1970s. We feel this is a Lyndon fire but that is Chief Monohan in the first picture on the right. We know that was his last helmet he was wearing and he would have been using it about this time. We are not sure the rest of the photos are from the same fire.

Courtesy LF&R: The following photos are not marked or dated but we believe they are from the early 1970s. We feel this is a Lyndon fire but that is Chief Monohan in the first picture on the right. We know that was his last helmet he was wearing and he would have been using it about this time. We are not sure the rest of the photos are from the same fire.