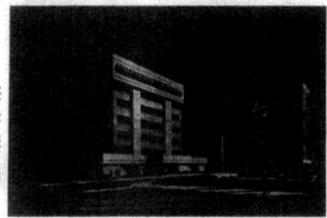

# Construction to start in 2 to 3 months on 380-bed hospital

#### By Joseph Oglesby Editor

Construction of a 380 - bed hospital in St. Matthews by Extendicare Inc. is slated to begin in two to three months.

H. Linden McLellan, vice president of development for Extendicare Inc., said the general contract for the eight-atory hospital is now being negotiated.

"We hope to begin construction in two to three months and to complete the hospital in two years," McLéllan said.

The hospital will be opened between 60 and 90 days after completion of construction, he said.

The building will be located a 20acre tract at Browns Lane and 1 - 64

Costs for construction haven't been pinpointed yet but they are estimated at between \$6.1/2 and 7 million. The site cost \$475,000.