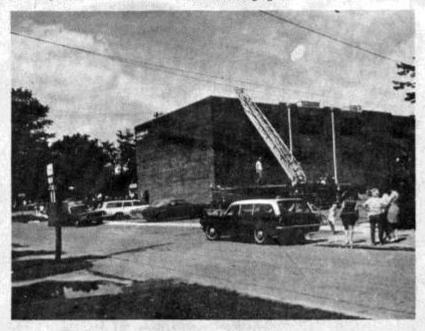

made up of three garages and a small office building. Volunteers are now awaiting the move

to a new headquarters at the corner of Lyndon Way and Sears Avenue, Originally slated for completion in November, the headquarters will not be occupied until late in January because of construction delays.

The new four - bay station will have two stories, but only half of the second story will be completed during this phase of construction.

The facility will also include a home

tower, an apparatus room, a classroom, a

tower, an apparatus room, a classroom, a kitchen, a recreation room, a radio -dispatch room, and restrooms. The station, which will face Lyndon Way, was designed by W. T. Brislow and John to take care of the needs of the department for at least the next 10 years.

THE NEW headquarters, at I yodon Way and Sears Awnue, is due to

ORIGINALLY THE fire department was boosed rage, shown here is the Eisne Building which area occupied by the original fire bendquarters,