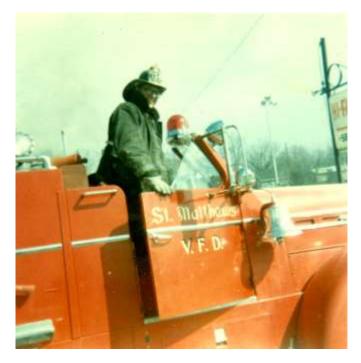

BOBBY MILES, LEFT, Sergnant Joe Dishman and Lieutenant Charles Volmer are on duty to monitor incoming reports of fices throughout the county.

Courtesy LF&R: The following photos are not marked or dated but we believe they are from the early 1970s. We feel this is a Lyndon fire but that is Chief Monohan in the first picture on the right. We know that was his last helmet he was wearing and he would have been using it about this time. We are not sure the rest of the photos are from the same fire.

Courtesy LF&R: The following photos are not marked or dated but we believe they are from the early 1970s. We feel this is a Lyndon fire but that is Chief Monohan in the first picture on the right. We know that was his last helmet he was wearing and he would have been using it about this time. We are not sure the rest of the photos are from the same fire.