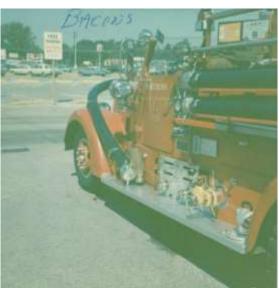

Believed to be 1970, courtesy STMFD: New International Engines were installed Some photos marked 1966 but engines not changes until 1970. Believe to be 1970, courtesy STMFD

Believed to be 1970, courtesy STMFD: New International Engines were installed Some photos marked 1966 but engines not changes until 1970.Believe to be 1970, courtesy STMFD