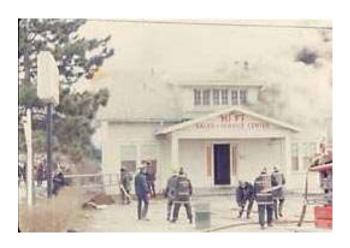

BOBBY MILES, LEFT, Sergnant Joe Dishman and Lieutenant Charles Volmer are on duty to monitor incoming reports of fices throughout the county.

Courtesy LF&R: The following photos are not marked or dated but we believe they are from the early 1970s. We feel this is a Lyndon fire but that is Chief Monohan in the first picture on the right. We know that was his last helmet he was wearing and he would have been using it about this time. We are not sure the rest of the photos are from the same fire.

Courtesy LF&R: The following photos are not marked or dated but we believe they are from the early 1970s. We feel this is a Lyndon fire but that is Chief Monohan in the first picture on the right. We know that was his last helmet he was wearing and he would have been using it about this time. We are not sure the rest of the photos are from the same fire.