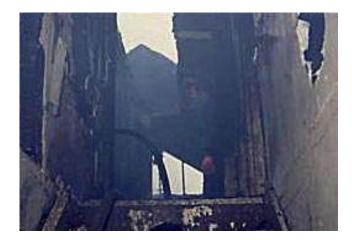

BOBBY MILES, LEFT, Sergnant Joe Dishman and Lieutenant Charles Volmer are on duty to monitor incoming reports of fices throughout the county.

Courtesy LF&R: The following photos are not marked or dated but we believe they are from the early 1970s. We feel this is a Lyndon fire but that is Chief Monohan in the first picture on the right. We know that was his last helmet he was wearing and he would have been using it about this time. We are not sure the rest of the photos are from the same fire.

Courtesy LF&R: The following photos are not marked or dated but we believe they are from the early 1970s. We feel this is a Lyndon fire but that is Chief Monohan in the first picture on the right. We know that was his last helmet he was wearing and he would have been using it about this time. We are not sure the rest of the photos are from the same fire.