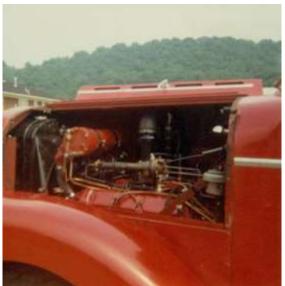

1970: Engine S-1 (1947 Seagrave), Quad S-4 (1955 Seagrave) and Quint S-5 (1957 Seagrave) had new engines installed to replace the aging Seagrave V-12 gasoline engines which had become difficult to find parts without a major expense. These three apparatus received International Harvesters 549 V-8 gasoline engines which produced higher torque and horsepower than the old V-12's. In all three cases, the 750 GPM pumps of these apparatus were able to pump a higher capacity as a result. The engines were changed out by Elmer Haag of Haag Fire Apparatus Repairs, who worked for the department for several decades.