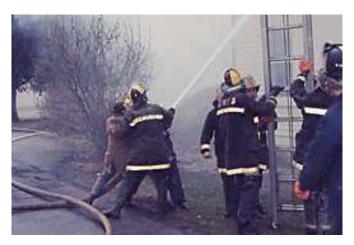

BOBBY MILES, LEFT, Sergnant Joe Dishman and Lieutenant Charles Volmer are on duty to monitor incoming reports of fices throughout the county.

Courtesy LF&R: The following photos are not marked or dated but we believe they are from the early 1970s. We feel this is a Lyndon fire but that is Chief Monohan in the first picture on the right. We know that was his last helmet he was wearing and he would have been using it about this time. We are not sure the rest of the photos are from the same fire.

Courtesy LF&R: The following photos are not marked or dated but we believe they are from the early 1970s. We feel this is a Lyndon fire but that is Chief Monohan in the first picture on the right. We know that was his last helmet he was wearing and he would have been using it about this time. We are not sure the rest of the photos are from the same fire.