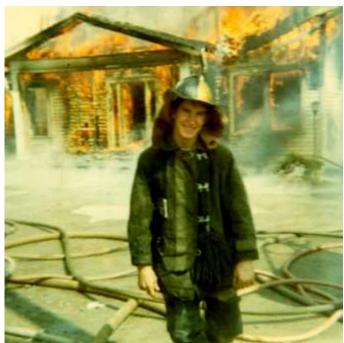

BOBBY MILES, LEFT, Sergnant Joe Dishman and Lieutenant Charles Volmer are on duty to monitor incoming reports of fices throughout the county.

Courtesy LF&R: The following photos are not marked or dated but we believe they are from the early 1970s. We feel this is a Lyndon fire but that is Chief Monohan in the first picture on the right. We know that was his last helmet he was wearing and he would have been using it about this time. We are not sure the rest of the photos are from the same fire.

Courtesy LF&R: The following photos are not marked or dated but we believe they are from the early 1970s. We feel this is a Lyndon fire but that is Chief Monohan in the first picture on the right. We know that was his last helmet he was wearing and he would have been using it about this time. We are not sure the rest of the photos are from the same fire.