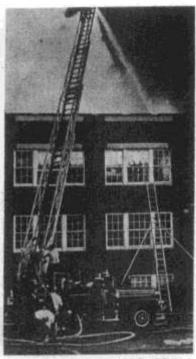

BOBBY MILES, LEFT, Sergnant Joe Dishman and Lieutenant Charles Volmer are on duty to monitor incoming reports of fices throughout the county.

Courtesy LF&R: The following photos are not marked or dated but we believe they are from the early 1970s. We feel this is a Lyndon fire but that is Chief Monohan in the first picture on the right. We know that was his last helmet he was wearing and he would have been using it about this time. We are not sure the rest of the photos are from the same fire.

Courtesy LF&R: The following photos are not marked or dated but we believe they are from the early 1970s. We feel this is a Lyndon fire but that is Chief Monohan in the first picture on the right. We know that was his last helmet he was wearing and he would have been using it about this time. We are not sure the rest of the photos are from the same fire.