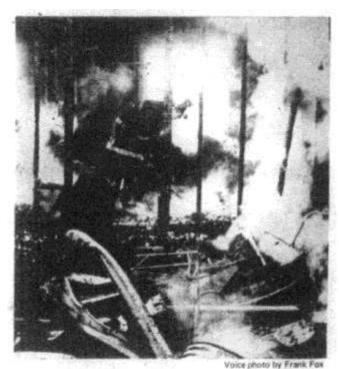

BOBBY MILES, LEFT, Sergnant Joe Dishman and Lieutenant Charles Volmer are on duty to monitor incoming reports of fices throughout the county.

Courtesy LF&R: The following photos are not marked or dated but we believe they are from the early 1970s. We feel this is a Lyndon fire but that is Chief Monohan in the first picture on the right. We know that was his last helmet he was wearing and he would have been using it about this time. We are not sure the rest of the photos are from the same fire.

Courtesy LF&R: The following photos are not marked or dated but we believe they are from the early 1970s. We feel this is a Lyndon fire but that is Chief Monohan in the first picture on the right. We know that was his last helmet he was wearing and he would have been using it about this time. We are not sure the rest of the photos are from the same fire.