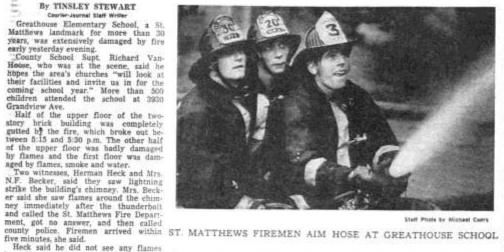

n for the coming school year." More than 500 children attended the school at 3200 Grandview Ave.

five minutes, she said.

Heck said he did not see any flames immediately but saw "something scatter. like bricks after a violent crash of

St. Matthews Fire Chief John Monohan weified that lightning caused the fire, and that it began at the chimney,
"Half of that chimney was gone when we got there," he said.

The fire blazed out of control for more than an hour.

than an hour.

At 6:30 p.m. it appeared that firemen had contained the fire to the western half of the upper floor, but as the flames tumbled and roared, the fire quickly spread to the middle of the old structure and then to the eastern half.

The heat was as progress at that lies are the floor.

The heat was so intense at that time



that persons 100 yards from the building began moving away

A fireman at the scene, who declined to give his name, said the blaze went out at control for a number of reasons. The school, he said, had a light tar and pebble roof that was too weak to support firemen, making it impossible to get close to the firement of the firemen to the flames to extinguish them. The tar burned quickly but was difficult to ex-

He said much of the school's furniture had been placed in hallways, making it difficult to reach the center of the blaze after the firemen went ipside.

They have to crawl anyway," he said, han

"to avoid inhaling too much smoke . . . and with those drsks and things in the way, it was nearly impossible to get in

By 7 m.m., flames in the eastern half of the building were under cont