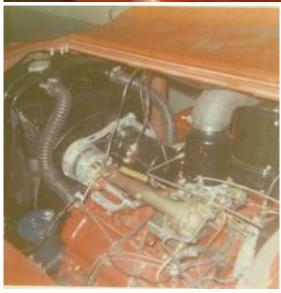

1970: Engine S-1 (1947 Seagrave), Quad S-4 (1955 Seagrave) and Quint S-5 (1957 Seagrave) had new engines installed to replace the aging Seagrave V-12 gasoline engines which had become difficult to find parts without a major expense. These three apparatus received International Harvesters 549 V-8 gasoline engines which produced higher torque and horsepower than the old V-12's. In all three cases, the 750 GPM pumps of these apparatus were able to pump a higher capacity as a result. The engines were changed out by Elmer Haag of Haag Fire Apparatus Repairs, who worked for the department for several decades.

Believed to be 1970, courtesy STMFD: New International Engines were installed Some photos marked 1966 but engines not changes until 1970. Believe to be 1970, courtesy STMFD

Believed to be 1970, courtesy STMFD: New International Engines were installed Some photos marked 1966 but engines not changes until 1970.Believe to be 1970, courtesy STMFD