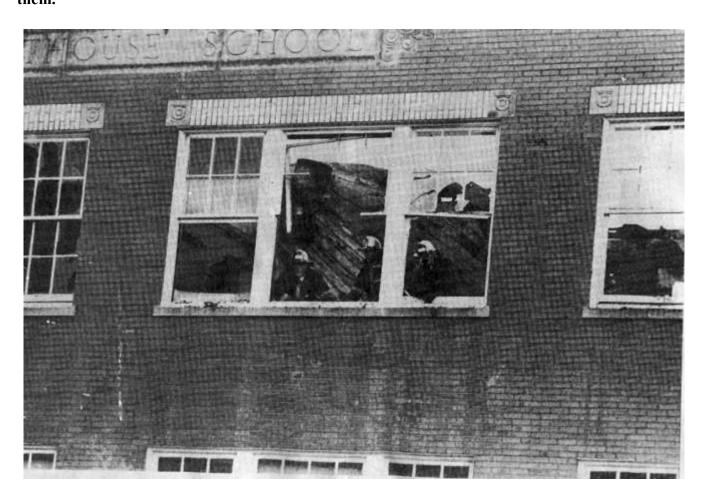

BOBBY MILES, LEFT, Sergnant Joe Dishman and Lieutenant Charles Volmer are on duty to monitor incoming reports of fices throughout the county.

Courtesy LF&R: The following photos are not marked or dated but we believe they are from the early 1970s. We feel this is a Lyndon fire but that is Chief Monohan in the first picture on the right. We know that was his last helmet he was wearing and he would have been using it about this time. We are not sure the rest of the photos are from the same fire.

Courtesy LF&R: The following photos are not marked or dated but we believe they are from the early 1970s. We feel this is a Lyndon fire but that is Chief Monohan in the first picture on the right. We know that was his last helmet he was wearing and he would have been using it about this time. We are not sure the rest of the photos are from the same fire.