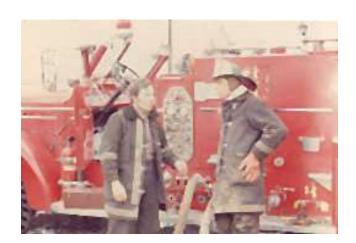

Believed to be 1970, courtesy STMFD: New International Engines were installed Some photos marked 1966 but engines not changes until 1970. Believe to be 1970, courtesy STMFD

Believed to be 1970, courtesy STMFD: New International Engines were installed Some photos marked 1966 but engines not changes until 1970.Believe to be 1970, courtesy STMFD