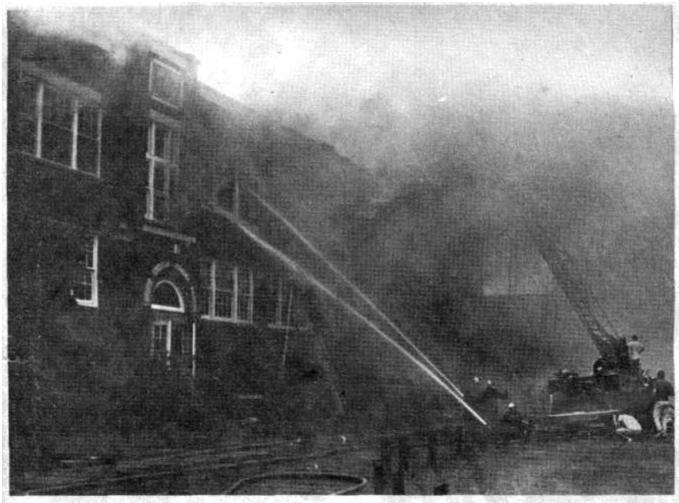

BOBBY MILES, LEFT, Sergnant Joe Dishman and Lieutenant Charles Volmer are on duty to monitor incoming reports of fices throughout the county.

Courtesy LF&R: The following photos are not marked or dated but we believe they are from the early 1970s. We feel this is a Lyndon fire but that is Chief Monohan in the first picture on the right. We know that was his last helmet he was wearing and he would have been using it about this time. We are not sure the rest of the photos are from the same fire.

Courtesy LF&R: The following photos are not marked or dated but we believe they are from the early 1970s. We feel this is a Lyndon fire but that is Chief Monohan in the first picture on the right. We know that was his last helmet he was wearing and he would have been using it about this time. We are not sure the rest of the photos are from the same fire.