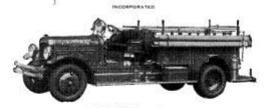

The model T. was traded in for a 1930 Seagrave 500 gallon-per-minute pumper. This engine is still operational.

The 28. Matthews Volumber Fire Department has been relocated three times since its humble beginnings in the Eline Carage and is presently headquartered on St. Matthews Avenue in a building