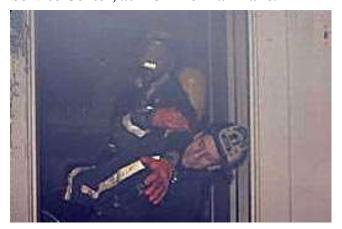

BOBBY MILES, LEFT, Sergnant Joe Dishman and Lieutenant Charles Volmer are on duty to monitor incoming reports of fices throughout the county.

Courtesy LF&R: The following photos are not marked or dated but we believe they are from the early 1970s. We feel this is a Lyndon fire but that is Chief Monohan in the first picture on the right. We know that was his last helmet he was wearing and he would have been using it about this time. We are not sure the rest of the photos are from the same fire.

Courtesy LF&R: The following photos are not marked or dated but we believe they are from the early 1970s. We feel this is a Lyndon fire but that is Chief Monohan in the first picture on the right. We know that was his last helmet he was wearing and he would have been using it about this time. We are not sure the rest of the photos are from the same fire.