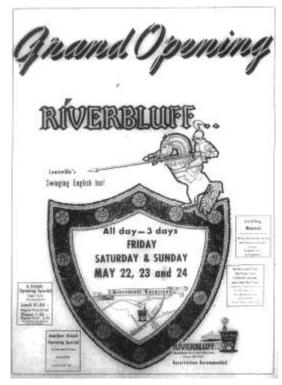

## St. Matthews Volunteer Firemen plan 50th anniversary celebration in new headquarters

By Charles Skinner

When the St. Matthews Volunteer Fire

wom tre of heathews Volunteer Fire Department was organized in 1919, it was the first of its kind in the state. Now, in 1999, the department is plan-ning to move to its new location on Lyndon Way and celebrate its 50th anni-

#### St. Matthews Firemen Planning Celebration

The St. Matthews Volunteer Firefighters will celebrate its 50th anniversary and the opening of new headquarters at 4114 Lyndon Way on Sunday, from 2 to 5 p.m.
The ceremony will include speeches by Gov. Louie B. Nunn, County Judge Todd Hollenbach, and John Krusenklaus, a former chief of the Louisville Fire Department.