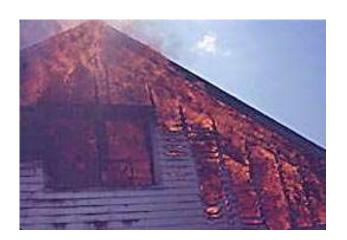

BOBBY MILES, LEFT, Sergnant Joe Dishman and Lieutenant Charles Volmer are on duty to monitor incoming reports of fices throughout the county.

Courtesy LF&R: The following photos are not marked or dated but we believe they are from the early 1970s. We feel this is a Lyndon fire but that is Chief Monohan in the first picture on the right. We know that was his last helmet he was wearing and he would have been using it about this time. We are not sure the rest of the photos are from the same fire.

Courtesy LF&R: The following photos are not marked or dated but we believe they are from the early 1970s. We feel this is a Lyndon fire but that is Chief Monohan in the first picture on the right. We know that was his last helmet he was wearing and he would have been using it about this time. We are not sure the rest of the photos are from the same fire.