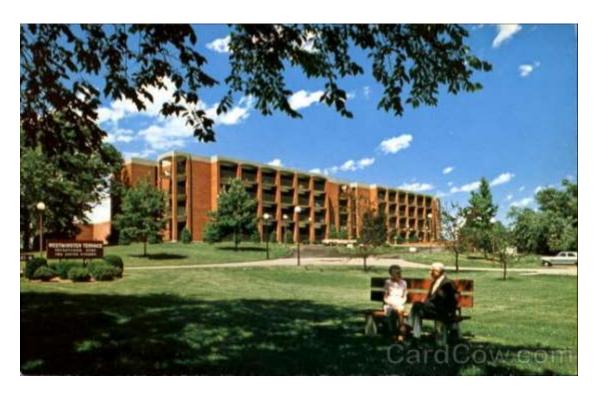

#### SITE IN ST. MATTHEWS

# Construction to start in 2 to 3 months on 380-bed hospital

#### By Joseph Oglesby Editor

Construction of a 380 - bed hospital in St. Matthews by Extendicare Inc. is slated to begin in two to three months.

H. Linden McLellan, vice president of development for Extendicare Inc., said the general contract for the eight-atory hospital is now being negotiated.

"We hope to begin construction in two to three months and to complete the hospital in two years," McLéllan said.

The hospital will be opened between 60 and 90 days after completion of construction, he said.

The building will be located a 20acre tract at Browns Lane and 1 - 64

Costs for construction haven't been pinpointed yet but they are estimated at between \$6.1/2 and 7 million. The site cost \$475,000.