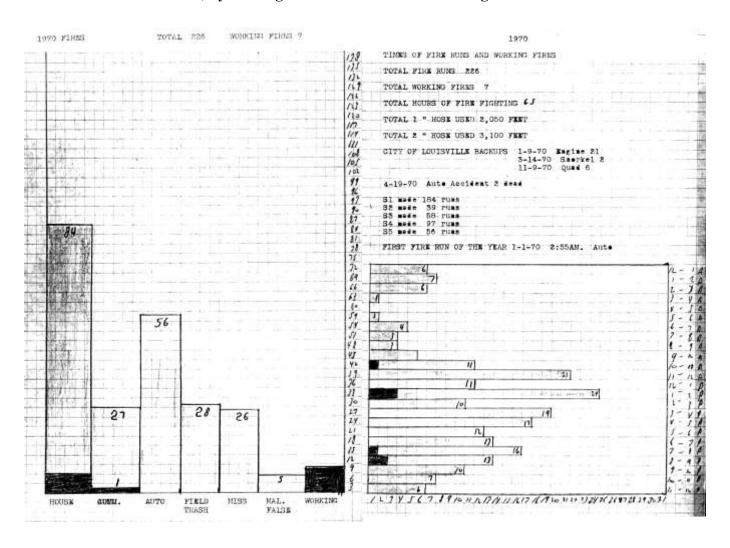

1970: Engine S-1 (1947 Seagrave), Quad S-4 (1955 Seagrave) and Quint S-5 (1957 Seagrave) had new engines installed to replace the aging Seagrave V-12 gasoline engines which had become difficult to find parts without a major expense. These three apparatus received International Harvesters 549 V-8 gasoline engines which produced higher torque and horsepower than the old V-12's. In all three cases, the 750 GPM pumps of these apparatus were able to pump a higher capacity as a result. The engines were changed out by Elmer Haag of Haag Fire Apparatus Repairs, who worked for the department for several decades.

Believed to be 1970, courtesy STMFD: New International Engines were installed Some photos marked 1966 but engines not changes until 1970. Believe to be 1970, courtesy STMFD

Believed to be 1970, courtesy STMFD: New International Engines were installed Some photos marked 1966 but engines not changes until 1970.Believe to be 1970, courtesy STMFD