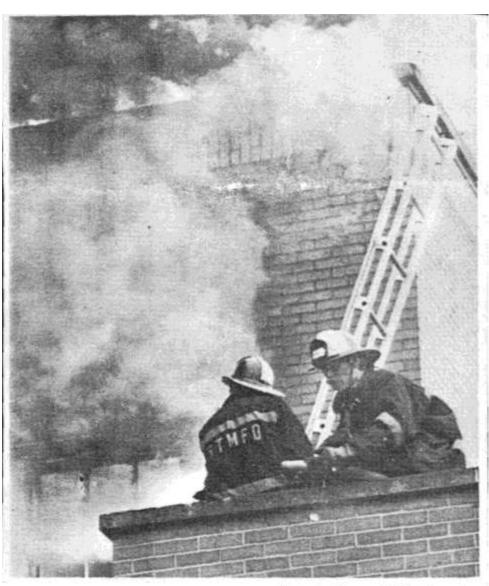

BOBBY MILES, LEFT, Sergnant Joe Dishman and Lieutenant Charles Volmer are on duty to monitor incoming reports of fices throughout the county.

Courtesy LF&R: The following photos are not marked or dated but we believe they are from the early 1970s. We feel this is a Lyndon fire but that is Chief Monohan in the first picture on the right. We know that was his last helmet he was wearing and he would have been using it about this time. We are not sure the rest of the photos are from the same fire.

Courtesy LF&R: The following photos are not marked or dated but we believe they are from the early 1970s. We feel this is a Lyndon fire but that is Chief Monohan in the first picture on the right. We know that was his last helmet he was wearing and he would have been using it about this time. We are not sure the rest of the photos are from the same fire.