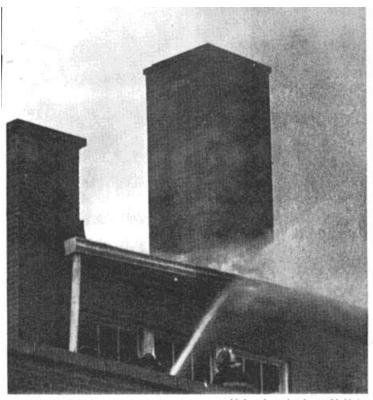

BOBBY MILES, LEFT, Sergnant Joe Dishman and Lieutenant Charles Volmer are on duty to monitor incoming reports of fices throughout the county.

Courtesy LF&R: The following photos are not marked or dated but we believe they are from the early 1970s. We feel this is a Lyndon fire but that is Chief Monohan in the first picture on the right. We know that was his last helmet he was wearing and he would have been using it about this time. We are not sure the rest of the photos are from the same fire.

Courtesy LF&R: The following photos are not marked or dated but we believe they are from the early 1970s. We feel this is a Lyndon fire but that is Chief Monohan in the first picture on the right. We know that was his last helmet he was wearing and he would have been using it about this time. We are not sure the rest of the photos are from the same fire.