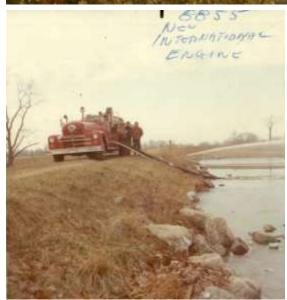

1970: Engine S-1 (1947 Seagrave), Quad S-4 (1955 Seagrave) and Quint S-5 (1957 Seagrave) had new engines installed to replace the aging Seagrave V-12 gasoline engines which had become difficult to find parts without a major expense. These three apparatus received International Harvesters 549 V-8 gasoline engines which produced higher torque and horsepower than the old V-12's. In all three cases, the 750 GPM pumps of these apparatus were able to pump a higher capacity as a result. The engines were changed out by Elmer Haag of Haag Fire Apparatus Repairs, who worked for the department for several decades.

Believed to be 1970, courtesy STMFD: New International Engines were installed Some photos marked 1966 but engines not changes until 1970. Believe to be 1970, courtesy STMFD

Believed to be 1970, courtesy STMFD: New International Engines were installed Some photos marked 1966 but engines not changes until 1970.Believe to be 1970, courtesy STMFD