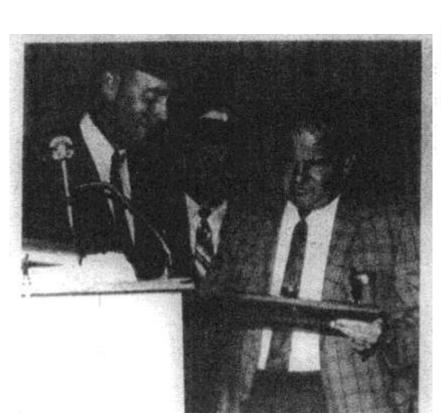

nyl-assestes the, with some carpeted and ferrazzo

The thrue tracts that comprise the The three tracts that comprise the Ayr-Way sits include asven acres of the original R.W. Marshall property on which his former bone stands, two screen of the former Seorge Rays Jr., property, and an acre of the former property of Dr. Alex Harthill.

The safensian of Thiorpus Lane to Westport Road and a service station are on the other three acres of the former the other three acres of the former.

on the other three acres of the former tiarthill property.

### July 2, 1970, The Voice-Jeffersonian:







FIGH A CRIPCH and a part of flar as is religiously, the stored via feeing strapped as between proceeding resonant to a plus of aftertraced and after a general action for the buildings, heather sand-time





George Ellerkamp, husband of future STMFD trustee.



A count of the plant of their character action age to a count age to the country of a country of a country of the country of a country of the country of the

#### July 2, 1970, Board meeting:

Minutes of the meeting (anual) of the directors of the St, Matthews Vol Fire Ass'n held July 8th 1970

Directors Present.

W. L. Wilson Henry Monohan Geo E. Miller Fed C. Boss Phillip Grauman John Monohan Harry Babcock J. P. Terry

Minutes of last Metting held June 18 1970 read by President Monohan

Motion made by Henry M nhan seconded by Fred C. Boss that they be accepted as read.

Motion made by J. P. Terry seconded by H enry Monohan that we relect the directors that serviced the previous year

Jno M Monohan }
Fred C. Boss } 4 \*\*\* year te