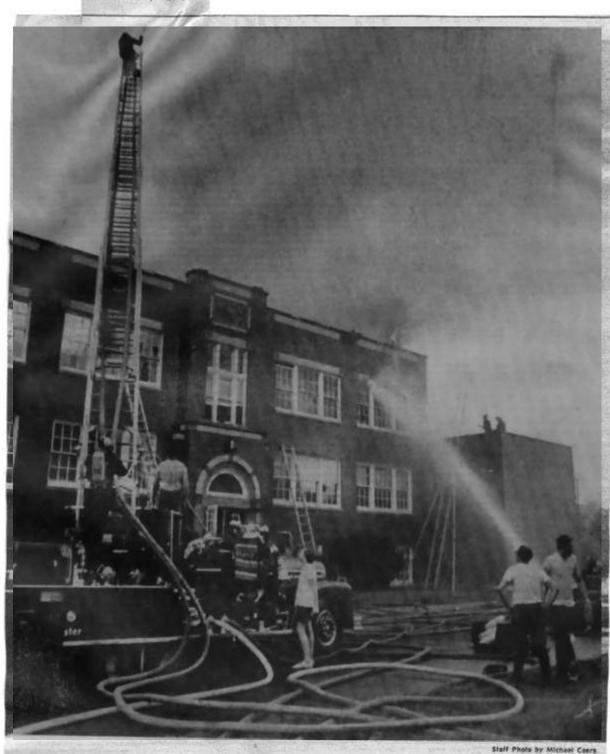

t \$1.25 million to replace the building. He was unable to estimate the dam-age to the building or whether any part of it could be saved.

A few adults, who had attended Great-A few addits, who has attended arran-house as children, cried as they saw the school go up in flames. One young mother, a Greathouse alumni whose daughter was a student

summit whose daughter was a student there last year, was upset because of the "loss of a high quality school," She said classes at Greathouse were small (25 to 29 pupils each) and the teachers were "first class."

By 8 p.m., the school was a smoldering moss but the fire was out for the most part. Neighborhood children helped fire-men roll up hoses, and neighborhood women with pitchers of water offered drinks to the exhausted firemen.

JULY 10, 1971



## School ruined by fire

GREATHOUSE Elementary School, a 31-year-old structure in St. Matthews, Ky., was heavily damaged by a fire that broke out early last night when lightning struck the building's chimney.

Built in 1939, the school would cost \$1.25 million to replace, according to Jefferson County School Supt. Richard VanHoose. Four firemen suffered minor injuries. (Story, Page B 1.)



## School Burns in St. Matthews

The 31-year-old Greathouse Elementary School in St. Matthews was damaged extensively by a fire that started when lightning struck a chimney about 5:15 p.m. yesterday.

The upper floor of the school at 3930 Grandview was gutted by the flames, and the first floor was charred by heat and received water and smoke damage.

Volunteer fire units from St. Matthews and McMaha