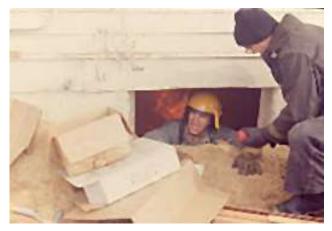

January 1, 1970 Fruit stand Hubbards Lane 7:01 p.m.

Comments by Al Ring: January 1, 1970 I was involved in a wreck while responding to the fire house from Jody Anderson's (I was dating her) parents house out Westport Road. I hit a car that turned left in front of me as I was passing at Westport & Perryman Road. My car hit them in the diver door and front fender, then it climbed the guide wire of a telephone pole, and my car turned on its side. I was in my 1969 Pontiac Grand Prix. This was a working fire in a fruit stand on Hubbards Lane at 7:01 p.m.