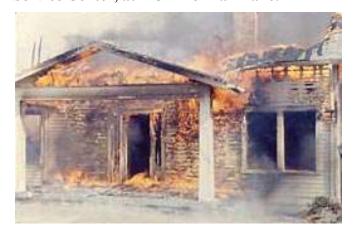

BOBBY MILES, LEFT, Sergnant Joe Dishman and Lieutenant Charles Volmer are on duty to monitor incoming reports of fices throughout the county.

Courtesy LF&R: The following photos are not marked or dated but we believe they are from the early 1970s. We feel this is a Lyndon fire but that is Chief Monohan in the first picture on the right. We know that was his last helmet he was wearing and he would have been using it about this time. We are not sure the rest of the photos are from the same fire.

Courtesy LF&R: The following photos are not marked or dated but we believe they are from the early 1970s. We feel this is a Lyndon fire but that is Chief Monohan in the first picture on the right. We know that was his last helmet he was wearing and he would have been using it about this time. We are not sure the rest of the photos are from the same fire.