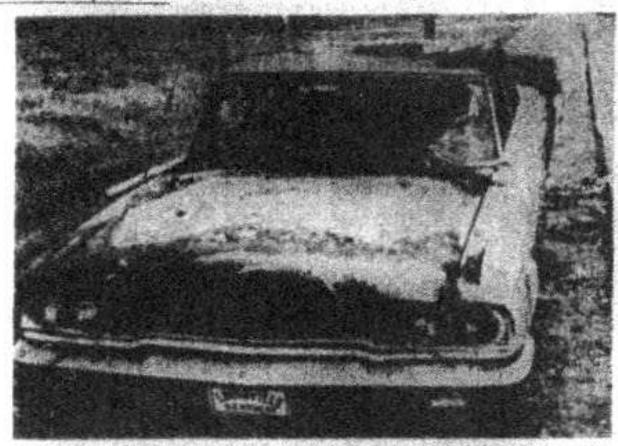

|                           |               | St. Mr. Sew   | s Volunte | er Fire Assoc     | i on, Inc | Nº       | 748   |
|---------------------------|---------------|---------------|-----------|-------------------|-----------|----------|-------|
|                           |               |               | FIRE      | REPORT            |           |          |       |
| Service Allian            | -70           | TIME OF ALARM | 7:01      | P.M. TIME RETU    | MINED S   | 2:/8     | P.M.  |
| LOCATION                  | Heel          | Couch I       | -         | curve             | routh     | APT. NO. |       |
| TYPE OF CALL              | HOUSE 3       | APARTMENT [   | COMMERC   | AL OFFICE         | 1         |          |       |
| SMOKE  WIEDS  RESUSOTATOR | TRASH   RESCU | OTHER         |           | WASHER [          |           |          |       |
| BACKUP [                  | DEPT          |               |           |                   |           |          |       |
| ATHICIT                   | MAKE          |               |           | WODEL             |           | TAG NO.  |       |
|                           | OWNER         | )             | 0         | ADDR              | ESS       |          |       |
| OCCUPANT                  |               | Vaca          | w.        |                   |           |          |       |
| OWNER                     | _             |               | P         |                   |           |          |       |
| OWNER ADDRESS             | 55            |               | 10714     |                   |           |          |       |
| COMPANY RESP              | ONSE 101      | 4 107 NO3 1   | 1044      | 105   108         | 109 🗍     |          |       |
| 22/10/20                  |               | ant 1         | 7         |                   | 121       | 100      | 1     |
| REMARKS                   | 1             | are 14        | sur.      | - Googe           | litely    | in       | tweet |
| my                        | 1 4           | Loval         | W         | tu-               | -/ +.     | 5-22-    | 2     |
| Boo                       | atu.          | · - P.        | 10.0      | 1                 | 16        | 1.1.     | /     |
| . 6                       | 1-1           | -A- 0         | 2.300     | - Comme           | 2/10      | ugo e    | CAGO  |
| -                         | 7             | 10 10         | ann       | -                 |           |          |       |
| OFFICER IN CHARGE         | 5-            | 7-5-6-1       | De Hai    | AEPORT WEITTEN BY | DeHo      | 21       |       |
|                           | 3             | 1 Men         |           |                   |           |          |       |

January 1, 1970 Fruit stand Hubbards Lane 7:01 p.m.

Comments by Al Ring: January 1, 1970 I was involved in a wreck while responding to the fire house from Jody Anderson's (I was dating her) parents house out Westport Road. I hit a car that turned left in front of me as I was passing at Westport & Perryman Road. My car hit them in the diver door and front fender, then it climbed the guide wire of a telephone pole, and my car turned on its side. I was in my 1969 Pontiac Grand Prix. This was a working fire in a fruit stand on Hubbards Lane at 7:01 p.m.

Describe to dead Investigation at scene and statements of drivers and witnesses indicate the following. Vehicle #2 was Westbound on Westport Ed going to a fire and was displaying two red lights on top of the vehicle but was not using sireness Vehicle #2 approached the Farryman Ed intersection there were three autos stopped in the roadway westbound. Vehicle #2 cut to the left to pass these vehicles as Vehicle #2 cut to the left Vehicle #1 attempted to make a left turn onto Perryman Ed. Vehicle #2 applied brakes skidded and struck with the right front end the left drivers door off.

Vehicle #1. After impact both vehicles skidded from the roadway. Vehicle #1 Vehicle #1. After impact both vehicles skidded from the roadway. Vehicle #1 struck with the right front and an L.G.&R pole. Vehicle #2 struck with the left front and two guide wires attached to a second L.G.& & pole.

Operator of Vehicle #1 states that he did not see red lights until he .bad started to make turn. .Operator of Vebicle #2 states that .there wasn't enough time to blow siren hefpre impact, L.G.&E notified of damage and came to ...scene Severageting Officer - R. Rhea. 6546 ..... Dat D10170 .... Time . 1930 ... Day of West Thur, passes First ... see. . 101 ... car . 121 . POINT OF L.G.&E on Westport Rd A. Perryman Rd. POLES PERRYMAN RD GUIDA Report at station, YSS By Radio. Photographs Taken--------- Yes 🗆 ----- No 🏝