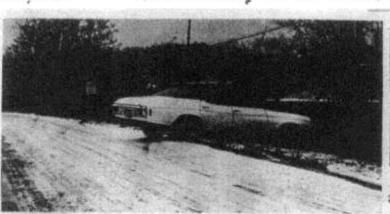

January 1, 1970 Fruit stand Hubbards Lane 7:01 p.m.

Comments by Al Ring: January 1, 1970 I was involved in a wreck while responding to the fire house from Jody Anderson's (I was dating her) parents house out Westport Road. I hit a car that turned left in front of me as I was passing at Westport & Perryman Road. My car hit them in the diver door and front fender, then it climbed the guide wire of a telephone pole, and my car turned on its side. I was in my 1969 Pontiac Grand Prix. This was a working fire in a fruit stand on Hubbards Lane at 7:01 p.m.

Describe to dead Investigation at scene and statements of drivers and witnesses indicate the following. Vehicle #2 was Westbound on Westport Ed going to a fire and was displaying two red lights on top of the vehicle but was not using sireness Vehicle #2 approached the Farryman Ed intersection there were three autos stopped in the roadway westbound. Vehicle #2 cut to the left to pass these vehicles as Vehicle #2 cut to the left Vehicle #1 attempted to make a left turn onto Perryman Ed. Vehicle #2 applied brakes skidded and struck with the right front end the left drivers door off.

Vehicle #1. After impact both vehicles skidded from the roadway. Vehicle #1 Vehicle #1. After impact both vehicles skidded from the roadway. Vehicle #1 struck with the right front and an L.G.&R pole. Vehicle #2 struck with the left front and two guide wires attached to a second L.G.& & pole.

Operator of Vehicle #1 states that he did not see red lights until he .bad started to make turn. .Operator of Vebicle #2 states that .there wasn't enough time to blow siren hefpre impact, L.G.&E notified of damage and came to ...scene Severageting Officer - R. Rhea. 6546 ..... Dat D10170 .... Time . 1930 ... Day of West Thur, passes First ... see. . 101 ... car . 121 . POINT OF L.G.&E on Westport Rd A. Perryman Rd. POLES PERRYMAN RD GUIDA Report at station, YSS By Radio. Photographs Taken--------- Yes 🗆 ----- No 🏝