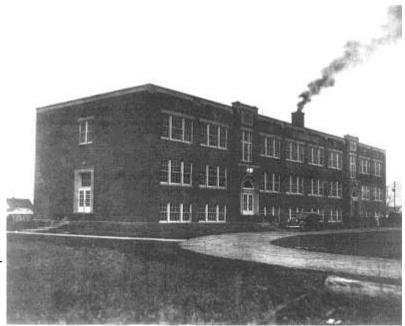

by many as one of the biggest fire fought by the STMFD. It also was one of the most criticized efforts by certain media such as WHAS (Bob Johnson) and others.

I made that fire run and was injured fighting the fire. Big — yes, confusion — yes, tactics—for the most part very good, short of water—not a gallon to spare, no where else to go, hallways blocked making our job much harder—yes, crowd—sometimes in the way—

RESULTS—Considering 2 sister schools that caught fire, one in LaGrange and one in southern Kentucky and both burned to the ground. Considering that just a short few months later the kids were back in school and everything was fine. Considering today (2010) it is one beautiful building serving as St. Matthews City Hall—SPECKTACKULAR.

Courtesy December 7, 1939, The Jeffersonian:



**City Of St. Matthews 50 Years—1950 - 2000:** 



| PARTMENT DEPARTMENT DECK OUT DEPARTMENT DECK OUT DEFENDED DECK OUT DECK OUT DEFENDED DECK OUT |                         | P.M. TI                                 | ADDRESS.                                                           | 10:30 APT. NO. Lock                                                                                                         | P.M.                                                                                                                                                                                        |
|---------------------------------------------------------------------------------------------------------------------------------------------------------------------------------------------------