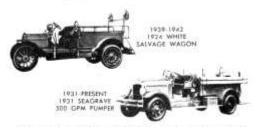

#### Then and now....

THE SALVAGE WAGON, pictured at top left, was used by St. Marthewa Firemen in the late 30s. The Seagrave pumper, at right, is still in use.

NEW EQUIPMENT of the fire department is shown in this photo-