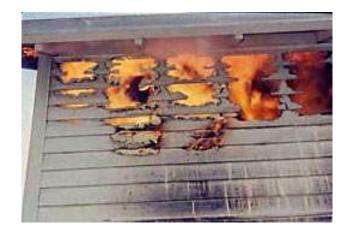

BOBBY MILES, LEFT, Sergnant Joe Dishman and Lieutenant Charles Volmer are on duty to monitor incoming reports of fices throughout the county.

Courtesy LF&R: The following photos are not marked or dated but we believe they are from the early 1970s. We feel this is a Lyndon fire but that is Chief Monohan in the first picture on the right. We know that was his last helmet he was wearing and he would have been using it about this time. We are not sure the rest of the photos are from the same fire.

Courtesy LF&R: The following photos are not marked or dated but we believe they are from the early 1970s. We feel this is a Lyndon fire but that is Chief Monohan in the first picture on the right. We know that was his last helmet he was wearing and he would have been using it about this time. We are not sure the rest of the photos are from the same fire.