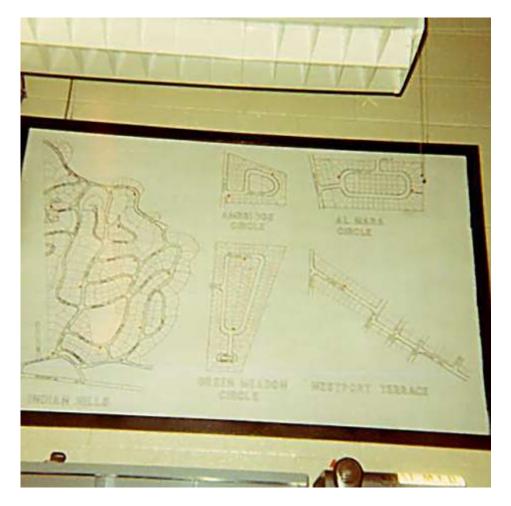

t recently during a visit there. Explaining some of the equipment is Russ Rakestraw, left, and Hob Zaepfel.



The following fire runs were made by the St. Matthews Volunteer Fire Department from Feb. 28 to March 2:

Friday, Feb. 26 am; Watterson Expressway and Brownshoro Road, autofire.

Sunday, Feb. 28 pm; 3603 Basewood Lane, auto fire,





Courtesy Al Ring, who used an opaque projector he had and with the help of many others on the department made the following map boards for STMFD. The big map was 8' x 16.' You can also see the alarm stand and status boards.



Courtesy Al Ring, who used an opaque projector he had and with the help of many others on the department made the following map boards for STMFD. The big map was 8' x 16.' You can also see the alarm stand and status boards.





Courtesy Al Ring, who used an opaque projector he had and with the help of many others on the department made the following map boards for STMFD. The big map was 8' x 16.' You can also see the alarm stand and status boards.





1971

Courtesy Al Ring, 1971: Al with the help of others made the following frames for STMFD pictures for the recreation room on the first floor.





1971 Courtesy pictures from Sam Wolfe Collection: Lt. Ring with S1 responding to dumpster fire behind old fire station on St. Matthews Avenue.





1971 Courtesy pictures from Sam Wolfe Collection: Believe all taken at training fire: --- Center, -----Below,



Ken Reising and Ken Strange



**Dennis Bryant and Roger Herdt** 



Jack Dehart, Doug Monohan, Bob Walling



Al Haeberlin and Walt Frank.

# Pulp plant equ