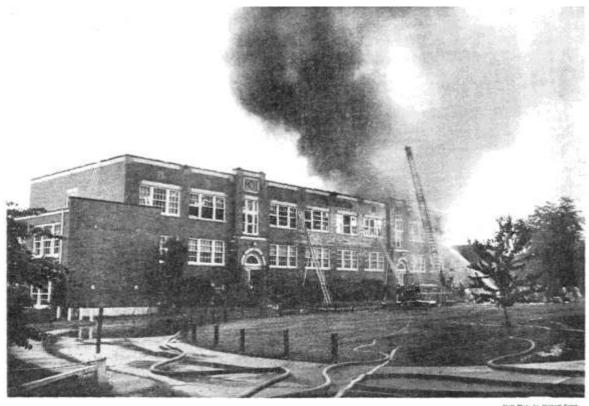

BOBBY MILES, LEFT, Sergnant Joe Dishman and Lieutenant Charles Volmer are on duty to monitor incoming reports of fices throughout the county.

Courtesy LF&R: The following photos are not marked or dated but we believe they are from the early 1970s. We feel this is a Lyndon fire but that is Chief Monohan in the first picture on the right. We know that was his last helmet he was wearing and he would have been using it about this time. We are not sure the rest of the photos are from the same fire.

Courtesy LF&R: The following photos are not marked or dated but we believe they are from the early 1970s. We feel this is a Lyndon fire but that is Chief Monohan in the first picture on the right. We know that was his last helmet he was wearing and he would have been using it about this time. We are not sure the rest of the photos are from the same fire.