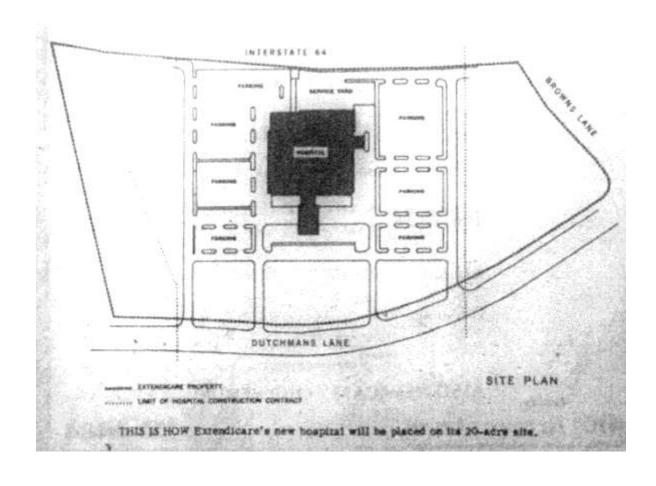

#### SITE IN ST. MATTHEWS

# Construction to start in 2 to 3 months on 380-bed hospital

#### By Joseph Oglesby Editor

Construction of a 380 - bed hospital in St. Matthews by Extendicare Inc. is slated to begin in two to three months.

H. Linden McLellan, vice president of development for Extendicare Inc., said the general contract for the eight-atory hospital is now being negotiated.

"We hope to begin construction in two to three months and to complete the hospital in two years," McLéllan said.

The hospital will be opened between 60 and 90 days after completion of construction, he said.

The building will be located a 20acre tract at Browns Lane and 1 - 64

Costs for construction haven't been pinpointed yet but they are estimated at between \$6.1/2 and 7 million. The site cost \$475,000.

McLellan said the hospital will have between 600 and 700 employees, including registered nurses, sides, orderites, administrative staff, dietary technicians, janttors, and guards.

The ground floor will contain a laboratory, cafeteria with patio, volunteer service offices, physical therapy room, pulmonary and inhalation therapy section, classrooms, lausdry, homsekseping department, and morque.

The first floor will house business and administrative offices, a medical records room, eight operating rooms, an K-ray department, recovery and intensive care units, emergency facilities, phermary, gift shop, and doctors' library and lounge.

The second floor will contain patients' rooms and a coronary-care section.

The other five floors will house patients' rooms with the top floor, the penthouse, being exclusively a private room area.

Five high-speed elevators will be in service in the building. The structure will have a brick facing.

A four - lane road is to be built adjacent to the south edge of the hospital property connecting Browns Lane and Breckinridge Lane Provision will be made for adequate parking space.

The estimated cost of the new road -an extension of Carchinan's Lane -is \$100,000.