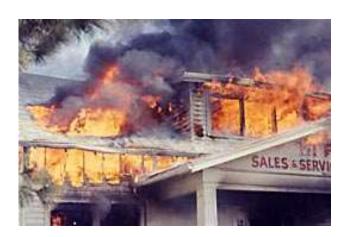

BOBBY MILES, LEFT, Sergnant Joe Dishman and Lieutenant Charles Volmer are on duty to monitor incoming reports of fices throughout the county.

Courtesy LF&R: The following photos are not marked or dated but we believe they are from the early 1970s. We feel this is a Lyndon fire but that is Chief Monohan in the first picture on the right. We know that was his last helmet he was wearing and he would have been using it about this time. We are not sure the rest of the photos are from the same fire.

Courtesy LF&R: The following photos are not marked or dated but we believe they are from the early 1970s. We feel this is a Lyndon fire but that is Chief Monohan in the first picture on the right. We know that was his last helmet he was wearing and he would have been using it about this time. We are not sure the rest of the photos are from the same fire.