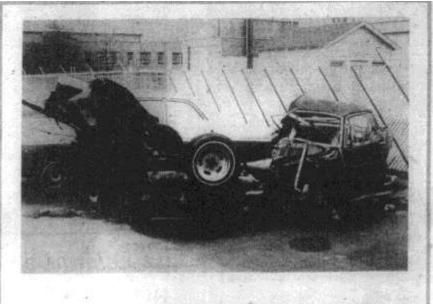

January 1, 1970 Fruit stand Hubbards Lane 7:01 p.m.

Comments by Al Ring: January 1, 1970 I was involved in a wreck while responding to the fire house from Jody Anderson's (I was dating her) parents house out Westport Road. I hit a car that turned left in front of me as I was passing at Westport & Perryman Road. My car hit them in the diver door and front fender, then it climbed the guide wire of a telephone pole, and my car turned on its side. I was in my 1969 Pontiac Grand Prix. This was a working fire in a fruit stand on Hubbards Lane at 7:01 p.m.

Describe to dead Investigation at scene and statements of drivers and witnesses indicate the following. Vehicle #2 was Westbound on Westport Ed going to a fire and was displaying two red lights on top of the vehicle but was not using sireness Vehicle #2 approached the Farryman Ed intersection there were three autos stopped in the roadway westbound. Vehicle #2 cut to the left to pass these vehicles as Vehicle #2 cut to the left Vehicle #1 attempted to make a left turn onto Perryman Ed. Vehicle #2 applied brakes skidded and struck with the right front end the left drivers door off.

Vehicle #1. After impact both vehicles skidded from the roadway. Vehicle #1 Vehicle #1. After impact both vehicles skidded from the roadway. Vehicle #1 struck with the right front and an L.G.&R pole. Vehicle #2 struck with the left front and two guide wires attached to a second L.G.& & pole.

Operator of Vehicle #1 states that he did not see red lights until he .bad started to make turn. .Operator of Vebicle #2 states that .there wasn't enough time to blow siren hefpre impact, L.G.&E notified of damage and came to ...scene Severageting Officer - R. Rhea. 6546 ..... Dat D10170 .... Time . 1930 ... Day of West Thur, passes First ... see. . 101 ... car . 121 . POINT OF L.G.&E on Westport Rd A. Perryman Rd. POLES PERRYMAN RD GUIDA Report at station, YSS By Radio. Photographs Taken--------- Yes 🗆 ----- No 🏝