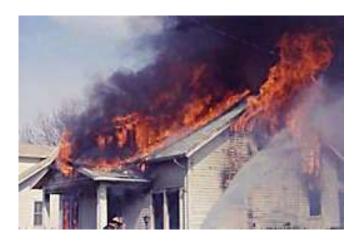

BOBBY MILES, LEFT, Sergnant Joe Dishman and Lieutenant Charles Volmer are on duty to monitor incoming reports of fices throughout the county.

Courtesy LF&R: The following photos are not marked or dated but we believe they are from the early 1970s. We feel this is a Lyndon fire but that is Chief Monohan in the first picture on the right. We know that was his last helmet he was wearing and he would have been using it about this time. We are not sure the rest of the photos are from the same fire.

Courtesy LF&R: The following photos are not marked or dated but we believe they are from the early 1970s. We feel this is a Lyndon fire but that is Chief Monohan in the first picture on the right. We know that was his last helmet he was wearing and he would have been using it about this time. We are not sure the rest of the photos are from the same fire.