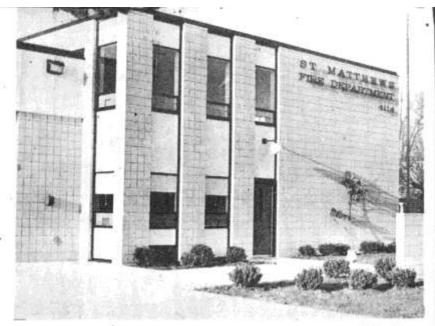

made up of three garages and a small office building. Volunteers are now awaiting the move

to a new headquarters at the corner of Lyndon Way and Sears Avenue, Originally slated for completion in November, the headquarters will not be occupied until late in January because of construction delays.

The new four - bay station will have two stories, but only half of the second story will be completed during this phase of construction.

The facility will also include a home

tower, an apparatus room, a classroom, a

tower, an apparatus room, a classroom, a kitchen, a recreation room, a radio -dispatch room, and restrooms. The station, which will face Lyndon Way, was designed by W. T. Brislow and John to take care of the needs of the department for at least the next 10 years.

THE NEW headquarters, at I yodon Way and Sears Awnue, is due to

ORIGINALLY THE fire department was boosed rage, shown here is the Eisne Building which area occupied by the original fire bendquarters,