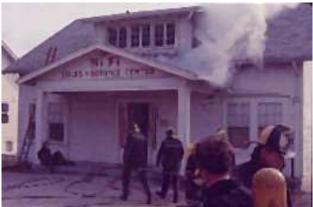

BOBBY MILES, LEFT, Sergnant Joe Dishman and Lieutenant Charles Volmer are on duty to monitor incoming reports of fices throughout the county.

Courtesy LF&R: The following photos are not marked or dated but we believe they are from the early 1970s. We feel this is a Lyndon fire but that is Chief Monohan in the first picture on the right. We know that was his last helmet he was wearing and he would have been using it about this time. We are not sure the rest of the photos are from the same fire.

Courtesy LF&R: The following photos are not marked or dated but we believe they are from the early 1970s. We feel this is a Lyndon fire but that is Chief Monohan in the first picture on the right. We know that was his last helmet he was wearing and he would have been using it about this time. We are not sure the rest of the photos are from the same fire.