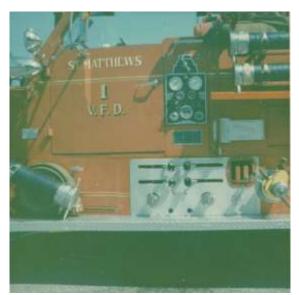

Believed to be 1970, courtesy STMFD: New International Engines were installed Some photos marked 1966 but engines not changes until 1970. Believe to be 1970, courtesy STMFD

Believed to be 1970, courtesy STMFD: New International Engines were installed Some photos marked 1966 but engines not changes until 1970.Believe to be 1970, courtesy STMFD