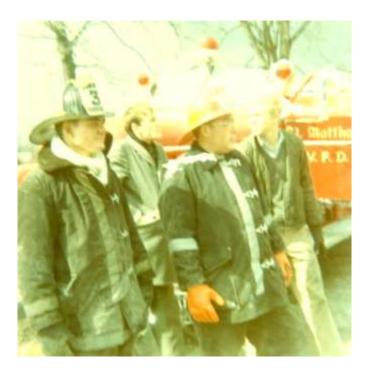

BOBBY MILES, LEFT, Sergnant Joe Dishman and Lieutenant Charles Volmer are on duty to monitor incoming reports of fices throughout the county.

Courtesy LF&R: The following photos are not marked or dated but we believe they are from the early 1970s. We feel this is a Lyndon fire but that is Chief Monohan in the first picture on the right. We know that was his last helmet he was wearing and he would have been using it about this time. We are not sure the rest of the photos are from the same fire.

Courtesy LF&R: The following photos are not marked or dated but we believe they are from the early 1970s. We feel this is a Lyndon fire but that is Chief Monohan in the first picture on the right. We know that was his last helmet he was wearing and he would have been using it about this time. We are not sure the rest of the photos are from the same fire.