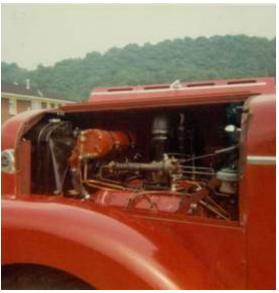

1970: Engine S-1 (1947 Seagrave), Quad S-4 (1955 Seagrave) and Quint S-5 (1957 Seagrave) had new engines installed to replace the aging Seagrave V-12 gasoline engines which had become difficult to find parts without a major expense. These three apparatus received International Harvesters 549 V-8 gasoline engines which produced higher torque and horsepower than the old V-12's. In all three cases, the 750 GPM pumps of these apparatus were able to pump a higher capacity as a result. The engines were changed out by Elmer Haag of Haag Fire Apparatus Repairs, who worked for the department for several decades.

Believed to be 1970, courtesy STMFD: New International Engines were installed Some photos marked 1966 but engines not changes until 1970. Believe to be 1970, courtesy STMFD

Believed to be 1970, courtesy STMFD: New International Engines were installed Some photos marked 1966 but engines not changes until 1970.Believe to be 1970, courtesy STMFD