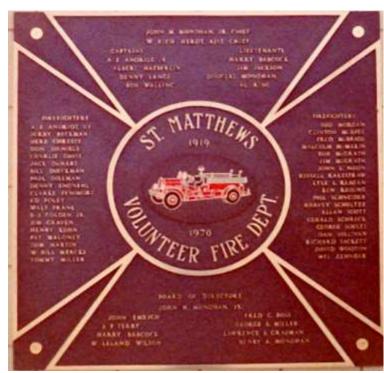

#### FIRST ORGANIZATION OF ITS KIND IN KENTUCKY

## St. Matthews Volunteer Firemen plan 50th anniversary celebration in new headquarters

By Charles Skinner

When the St. Matthews Volunteer Fire

wom tre of heathews Volunteer Fire Department was organized in 1919, it was the first of its kind in the state. Now, in 1999, the department is plan-ning to move to its new location on Lyndon Way and celebrate its 50th anni-

versary.
The first chief of the department was Xavier Schuler. Andrew W. Neichber was the department's first captain.
In 1990, Neichber took over as chief of the department and remained in that position until 1997 when Raymond N. Young took over. Young served until 1941 when Henry A. Monokan assumed the duties of the nost for a part of that war.

the post for a part of that year.

Late in 1941, John Monchan became
chief of the department and still holds

The original Board of Directors for the The original Board of Liveture for the volumbers consisted of John Bohlson, Henry Bauer, G. W. Fiske, William Ruef-t, F. X. Schuler, A. C. Green, William Wills, Alex Maebler, A. W. Bauer, A. J. Eline, P. G. Rueff, Robert H. Mant, G. T. Dick, J. F. Roopsby and E. E.

Presently serving on a nine-man Board of Exectors are John M. Monohan Jr.,

W. Leland Wilson, George E. Miller, Fred Boss, Hanry A. Monohan, Laverence Grauman, John Emrich, J. P. Terry and H. P. Babcock. During the first year of the department's axistence, a hand - pulled hose cart was used to extinguish fires.