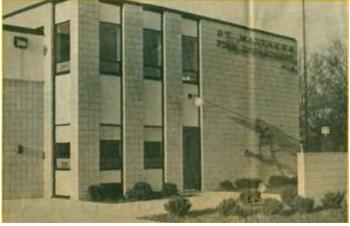

made up of three garages and a small office building. Volunteers are now awaiting the move

to a new headquarters at the corner of Lyndon Way and Sears Avenue, Originally slated for completion in November, the headquarters will not be occupied until late in January because of construction delays.

The new four - bay station will have two stories, but only half of the second story will be completed during this phase of construction.

The facility will also include a home

tower, an apparatus room, a classroom, a

tower, an apparatus room, a classroom, a kitchen, a recreation room, a radio -dispatch room, and restrooms. The station, which will face Lyndon Way, was designed by W. T. Brislow and John to take care of the needs of the department for at least the next 10 years.