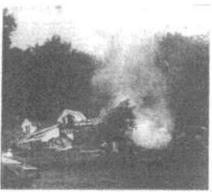

January 1, 1970 Fruit stand Hubbards Lane 7:01 p.m.

Comments by Al Ring: January 1, 1970 I was involved in a wreck while responding to the fire house from Jody Anderson's (I was dating her) parents house out Westport Road. I hit a car that turned left in front of me as I was passing at Westport & Perryman Road. My car hit them in the diver door and front fender, then it climbed the guide wire of a telephone pole, and my car turned on its side. I was in my 1969 Pontiac Grand Prix. This was a working fire in a fruit stand on Hubbards Lane at 7:01 p.m.