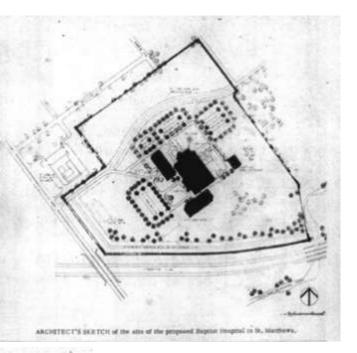

#### SITE IN ST. MATTHEWS

# Construction to start in 2 to 3 months on 380-bed hospital

#### By Joseph Oglesby Editor

Construction of a 380 - bed hospital in St. Matthews by Extendicare Inc. is slated to begin in two to three months.

H. Linden McLellan, vice president of development for Extendicare Inc., said the general contract for the eight-atory hospital is now being negotiated.

"We hope to begin construction in two to three months and to complete the hospital in two years," McLéllan said.

The hospital will be opened between 60 and 90 days after completion of construction, he said.

The building will be located a 20acre tract at Browns Lane and 1 - 64

Costs for construction haven't been pinpointed yet but they are estimated at between \$6.1/2 and 7 million. The site cost \$475,000.

McLellan said the hospital will have between 600 and 700 employees, including registered nurses, sides, orderites, administrative staff, dietary technicians, janttors, and guards.

The ground floor will contain a laboratory, cafeteria with patio, volunteer service offices, physical therapy room, pulmonary and inhalation therapy section, classrooms, lausdry, homsekseping department, and morque.

The first floor will house business and administrative offices, a medical records room, eight operating rooms, an K-ray department, recovery and intensive care units, emergency facilities, phermary, gift shop, and doctors' library and lounge.

The second floor will contain patients' rooms and a coronary-care section.

The other five floors will house patients' rooms with the top floor, the penthouse, being exclusively a private room area.

Five high-speed elevators will be in service in the building. The structure will have a brick facing.

A four - lane road is to be built adjacent to the south edge of the hospital property connecting Browns Lane and Breckinridge Lane Provision will be made for adequate parking space.

The estimated cost of the new road -an extension of Carchinan's Lane -is \$100,000.

The Extendicare site is almost directly across from a tract on which the Kentucky Baptist Convention plans to build a hospital.

Extendicare Inc., headquartered in Louisville, operates 10 hospitals in five states: Alabama, Louisiana, Tennessee, Texas and West Virginia. The organitation also operates 44 nursing homes in 12 states: Alabama, Arkansas, Callfornia, Connecticut, Florida, Indiana, Kentucky, Michigan, Minnesota, South Carolina, Tennessee and Wisconsin.