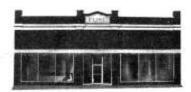

W. Leland Wilson, George E. Miller, Fred Boss, Hanry A. Monohan, Laverence Grauman, John Emrich, J. P. Terry and H. P. Babcock. During the first year of the department's axistence, a hand - pulled hose cart was used to extinguish fires.

The volunteers would manually pump water from a cistern couched in a horse drawn cart.

trawn cart. \*
In 1920, the department purchased a

75 FT CHUNT

Model T. Ford chemical engine. It consisted of a one-ton truck carrying three 15 - gallon chemical tanks.

THE NEW headquarters, at I yodon Way and Sears Awnue, is due to

ORIGINALLY THE fire department was boosed rage, shown here is the Eisne Building which area occupied by the original fire bendquarters,