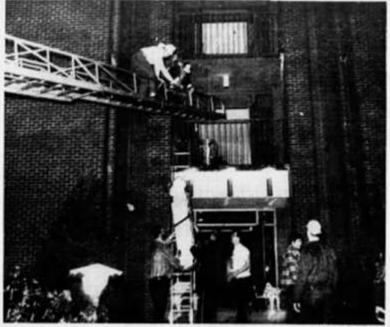

BOBBY MILES, LEFT, Sergnant Joe Dishman and Lieutenant Charles Volmer are on duty to monitor incoming reports of fices throughout the county.

Courtesy LF&R: The following photos are not marked or dated but we believe they are from the early 1970s. We feel this is a Lyndon fire but that is Chief Monohan in the first picture on the right. We know that was his last helmet he was wearing and he would have been using it about this time. We are not sure the rest of the photos are from the same fire.

Courtesy LF&R: The following photos are not marked or dated but we believe they are from the early 1970s. We feel this is a Lyndon fire but that is Chief Monohan in the first picture on the right. We know that was his last helmet he was wearing and he would have been using it about this time. We are not sure the rest of the photos are from the same fire.