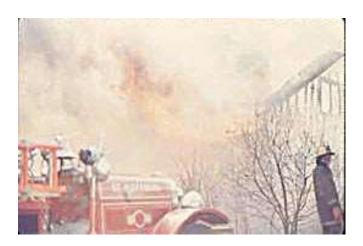

BOBBY MILES, LEFT, Sergnant Joe Dishman and Lieutenant Charles Volmer are on duty to monitor incoming reports of fices throughout the county.

Courtesy LF&R: The following photos are not marked or dated but we believe they are from the early 1970s. We feel this is a Lyndon fire but that is Chief Monohan in the first picture on the right. We know that was his last helmet he was wearing and he would have been using it about this time. We are not sure the rest of the photos are from the same fire.

Courtesy LF&R: The following photos are not marked or dated but we believe they are from the early 1970s. We feel this is a Lyndon fire but that is Chief Monohan in the first picture on the right. We know that was his last helmet he was wearing and he would have been using it about this time. We are not sure the rest of the photos are from the same fire.