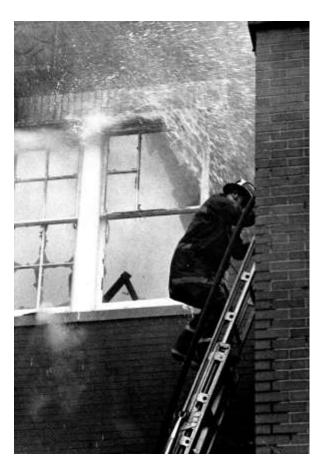

BOBBY MILES, LEFT, Sergnant Joe Dishman and Lieutenant Charles Volmer are on duty to monitor incoming reports of fices throughout the county.

Courtesy LF&R: The following photos are not marked or dated but we believe they are from the early 1970s. We feel this is a Lyndon fire but that is Chief Monohan in the first picture on the right. We know that was his last helmet he was wearing and he would have been using it about this time. We are not sure the rest of the photos are from the same fire.

Courtesy LF&R: The following photos are not marked or dated but we believe they are from the early 1970s. We feel this is a Lyndon fire but that is Chief Monohan in the first picture on the right. We know that was his last helmet he was wearing and he would have been using it about this time. We are not sure the rest of the photos are from the same fire.