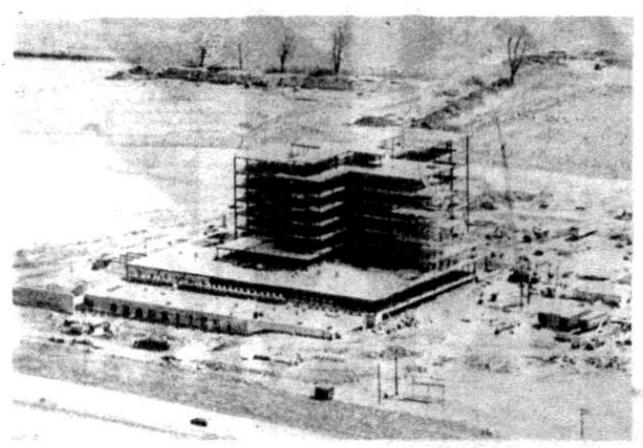

# Construction to start in 2 to 3 months on 380-bed hospital

#### By Joseph Oglesby Editor

Construction of a 380 - bed hospital in St. Matthews by Extendicare Inc. is slated to begin in two to three months.

H. Linden McLellan, vice president of development for Extendicare Inc., said the general contract for the eight-atory hospital is now being negotiated.

"We hope to begin construction in two to three months and to complete the hospital in two years," McLéllan said.

The hospital will be opened between 60 and 90 days after completion of construction, he said.

The building will be located a 20acre tract at Browns Lane and 1 - 64

Costs for construction haven't been pinpointed yet but they are estimated at between \$6.1/2 and 7 million. The site cost \$475,000.

McLellan said the hospital will have between 600 and 700 employees, including registered nurses, sides, orderites, administrative staff, dietary technicians, janttors, and guards.

The ground floor will contain a laboratory, cafeteria with patio, volunteer service offices, physical therapy room, pulmonary and inhalation therapy section, classrooms, lausdry, homsekseping department, and morque.

The first floor will house business and administrative offices, a medical records room, eight operating rooms, an K-ray department, recovery and intensive care units, emergency facilities, phermary, gift shop, and doctors' library and lounge.

The second floor will contain patients' rooms and a coronary-care section.

The other five floors will house patients' rooms with the top floor, the penthouse, being exclusively a private room area.

Five high-speed elevators will be in service in the building. The structure will have a brick facing.

A four - lane road is to be built adjacent to the south edge of the hospital property connecting Browns Lane and Breckinridge Lane Provision will be made for adequate parking space.

The estimated cost of the new road -an extension of Carchinan's Lane -is \$100,000.