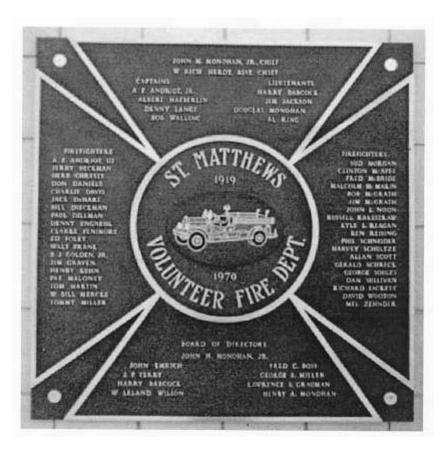

THE BUILDING
DEPARTMENT'S OPERATIONS ARE GENERALLY ACCEPTABLE. THE ST. MATTHEMS FIRE DEPARTMENT
HAS MAINLY COMPLIED WITH RECOMMENDATIONS RELATIVE TO FIRE-FIGHTING OPERATIONS,
APPARATUS, EQUIPMENT - AND, OBVIOUSLY, STATION FACILITIES.

HOPEFULLI, THROUGH THE COMBINED EFFORTS OF THE FIRE DEPARTMENT, OFFICIALS

OF THE SEVERAL CITIES, AND ALL THE CITIZENS OF THIS COMMUNITY, THE REMAINING NEEDED

DEPROVEMENTS CAN BE MADE IN THE NEAR FUTURE.

I WISH TO TAKE THIS OPPORTUNITY TO AGAIN CONGRATULATE THE ST. MATTHEMS
FIRE DEPARTMENT ON ITS 50TH YEAR OF FIRE SERVICE AND THE BEAUTIPUL NEW FIRE
STATION; AND, ALSO, TO THANK EACH VOLUNTEER FIREMAN - PERSONALLY - FOR HIS
DEDICATION AND EFFORTS IN MAKING THIS A BETTER AND SAFER COMMUNITY IN WHICH TO
LIVE.

#### **Dedication of St. Matthews Fire Station**







John Monohan & John Kruzenklaus former Chief of Louisville Fire Department,

#### **Dedication of St. Matthews Fire Station**

Station No. 1 plaque on front of station -1919 to 1970

John M. Monohan, Jr., Chief W. Richard Herdt, Assistant Chief

Captain A. E. Andriot, Jr. Captain Denny Lange Lieutenant Harry Babcock Lieutenant Douglas Monohan

**Board of Directors** 

Captain Al Haeberlin Captain Bob Walling Lieutenant Jim Jackson Lieutenant Al Ring

F. C. Boss Lawrence S. Grauman Henry A. Monohan J. P. Terry John C. Enrich George R. Miller John M. Monohan, Jr. W. Leland Wilson

**Firefighters** 

A. E. Andriot, III Jerry Beckman Herb Chreste **Don Daniels Charlie Davis** Jack Dehart Bill Dieckman Paul Dillman **Denny Engnehl** Clarke Fenimore **Ed Foley** Walt Frank B. J. Golden, Jr