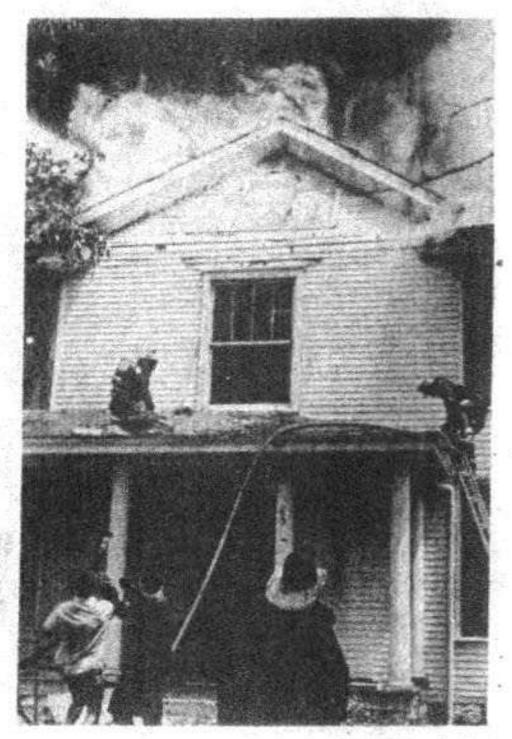

BOBBY MILES, LEFT, Sergnant Joe Dishman and Lieutenant Charles Volmer are on duty to monitor incoming reports of fices throughout the county.

Courtesy LF&R: The following photos are not marked or dated but we believe they are from the early 1970s. We feel this is a Lyndon fire but that is Chief Monohan in the first picture on the right. We know that was his last helmet he was wearing and he would have been using it about this time. We are not sure the rest of the photos are from the same fire.

Courtesy LF&R: The following photos are not marked or dated but we believe they are from the early 1970s. We feel this is a Lyndon fire but that is Chief Monohan in the first picture on the right. We know that was his last helmet he was wearing and he would have been using it about this time. We are not sure the rest of the photos are from the same fire.