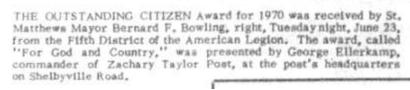

l-assestes the, with some carpeted and ferrazzo

The thrue tracts that comprise the The three tracts that comprise the Ayr-Way sits include asven acres of the original R.W. Marshall property on which his former bone stands, two screen of the former Seorge Rays Jr., property, and an acre of the former property of Dr. Alex Harthill.

The safensian of Thiorpus Lane to Westport Road and a service station are on the other three acres of the former the other three acres of the former.

on the other three acres of the former tiarthill property.

### July 2, 1970, The Voice-Jeffersonian:







FIGH A CRIPCH and a part of flar as is religiously, the stored via feeing strapped as between proceeding resonant to a plus of aftertraced and after a general action for the buildings, heather sand-time





George Ellerkamp, husband of future STMFD trustee.



A count of the plant of their character action age to a count age to the country of a country of a country of the country of a country of the country of the

#### July 2, 1970, Board meeting:

Minutes of the meeting (anual) of the directors of the St, Matthews Vol Fire Ass'n held July 8th 1970

Directors Present.

W. L. Wilson Henry Monohan Geo E. Miller Fed C. Boss Phillip Grauman John Monohan Harry Babcock J. P. Terry

Minutes of last Metting held June 18 1970 read by President Monohan

Motion made by Henry M nhan seconded by Fred C. Boss that they be accepted as read.

Motion made by J. P. Terry seconded by H enry Monohan that we relect the directors that serviced the previous year

Jno M Monohan }
Fred C. Boss } 4 \*\*\* year term