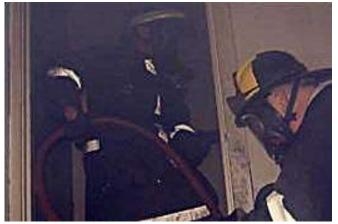

BOBBY MILES, LEFT, Sergnant Joe Dishman and Lieutenant Charles Volmer are on duty to monitor incoming reports of fices throughout the county.

Courtesy LF&R: The following photos are not marked or dated but we believe they are from the early 1970s. We feel this is a Lyndon fire but that is Chief Monohan in the first picture on the right. We know that was his last helmet he was wearing and he would have been using it about this time. We are not sure the rest of the photos are from the same fire.

Courtesy LF&R: The following photos are not marked or dated but we believe they are from the early 1970s. We feel this is a Lyndon fire but that is Chief Monohan in the first picture on the right. We know that was his last helmet he was wearing and he would have been using it about this time. We are not sure the rest of the photos are from the same fire.