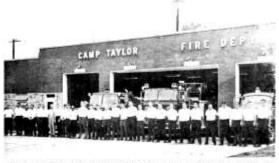

BOBBY MILES, LEFT, Sergnant Joe Dishman and Lieutenant Charles Volmer are on duty to monitor incoming reports of fices throughout the county.

Courtesy LF&R: The following photos are not marked or dated but we believe they are from the early 1970s. We feel this is a Lyndon fire but that is Chief Monohan in the first picture on the right. We know that was his last helmet he was wearing and he would have been using it about this time. We are not sure the rest of the photos are from the same fire.

Courtesy LF&R: The following photos are not marked or dated but we believe they are from the early 1970s. We feel this is a Lyndon fire but that is Chief Monohan in the first picture on the right. We know that was his last helmet he was wearing and he would have been using it about this time. We are not sure the rest of the photos are from the same fire.