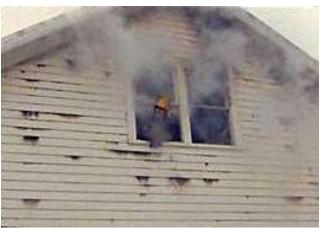

BOBBY MILES, LEFT, Sergnant Joe Dishman and Lieutenant Charles Volmer are on duty to monitor incoming reports of fices throughout the county.

Courtesy LF&R: The following photos are not marked or dated but we believe they are from the early 1970s. We feel this is a Lyndon fire but that is Chief Monohan in the first picture on the right. We know that was his last helmet he was wearing and he would have been using it about this time. We are not sure the rest of the photos are from the same fire.

Courtesy LF&R: The following photos are not marked or dated but we believe they are from the early 1970s. We feel this is a Lyndon fire but that is Chief Monohan in the first picture on the right. We know that was his last helmet he was wearing and he would have been using it about this time. We are not sure the rest of the photos are from the same fire.