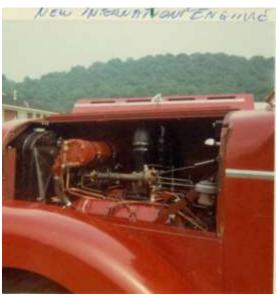

1970: Engine S-1 (1947 Seagrave), Quad S-4 (1955 Seagrave) and Quint S-5 (1957 Seagrave) had new engines installed to replace the aging Seagrave V-12 gasoline engines which had become difficult to find parts without a major expense. These three apparatus received International Harvesters 549 V-8 gasoline engines which produced higher torque and horsepower than the old V-12's. In all three cases, the 750 GPM pumps of these apparatus were able to pump a higher capacity as a result. The engines were changed out by Elmer Haag of Haag Fire Apparatus Repairs, who worked for the department for several decades.

Believed to be 1970, courtesy STMFD: New International Engines were installed Some photos marked 1966 but engines not changes until 1970. Believe to be 1970, courtesy STMFD

Believed to be 1970, courtesy STMFD: New International Engines were installed Some photos marked 1966 but engines not changes until 1970.Believe to be 1970, courtesy STMFD