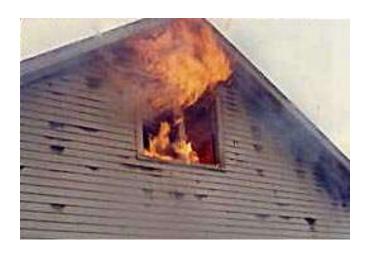

BOBBY MILES, LEFT, Sergnant Joe Dishman and Lieutenant Charles Volmer are on duty to monitor incoming reports of fices throughout the county.

Courtesy LF&R: The following photos are not marked or dated but we believe they are from the early 1970s. We feel this is a Lyndon fire but that is Chief Monohan in the first picture on the right. We know that was his last helmet he was wearing and he would have been using it about this time. We are not sure the rest of the photos are from the same fire.

Courtesy LF&R: The following photos are not marked or dated but we believe they are from the early 1970s. We feel this is a Lyndon fire but that is Chief Monohan in the first picture on the right. We know that was his last helmet he was wearing and he would have been using it about this time. We are not sure the rest of the photos are from the same fire.