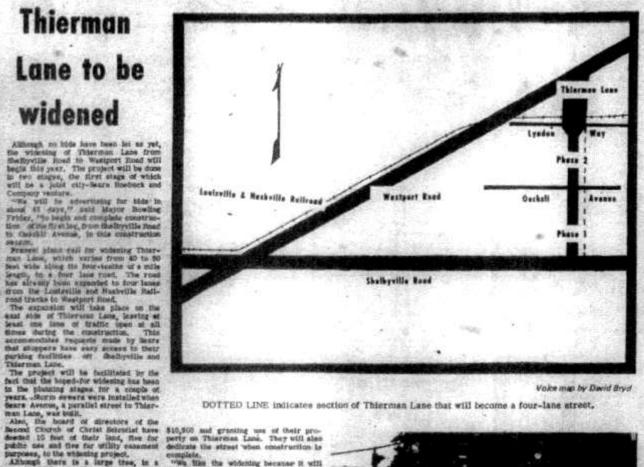

e maner to be also to the companies of the case will participate in the first half the realty and bulleting company offices are located on Thierman The project, according to store maner to be also the like of being correct citizens."

"Intellect a published that he had been stacked by flowing earlier, dois year the citizens of the country for the case will be abled to the projects of the city from its three lots, and made a published and. "That had persone of the case with a standard my first bedien project down to aureay the situation and that his three hadden and on the first half are people down to aureay the situation and that his three hadden and on it."

\*\*Resident and the project of the case with participate by investing about the life of projects to use the widered read on it."



Voice map by David Bryd

DOTTED LINE indicates section of Thierman Lane that will become a four-lane atreet.



Voke photo by Frank Fox

TREES AT THE RIGHT will be cut to permit widening of Thierman Lane. Shelbyville Road to in foreground.

June 17, 1971, *The Voice-Jeffersonian*: STMFD responded with Major Haeberlin in charge, with S-1 and S4



Photo by Doug Fawley

AN OLD UNOCCUPIED HOME on the grounds of the A. B. Sawyer Park on Whipps Mill Road caught fire last Friday. The cause of the blaze was not determined. Here a portion of the front roof topples into the fiery interior. The home was heavily damaged.

#### June 17, 1971, The Voice-Jeffersonian:



ERVICES AND MEMBERSHE of the Kennecky Farm Burrau have grown in more years, and the state office at 120 S, thibburds Lase 165t, hist