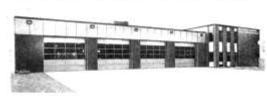

made up of three garages and a small office building. Volunteers are now awaiting the move

to a new headquarters at the corner of Lyndon Way and Sears Avenue, Originally slated for completion in November, the headquarters will not be occupied until late in January because of construction delays.

The new four - bay station will have two stories, but only half of the second story will be completed during this phase of construction.

The facility will also include a home

tower, an apparatus room, a classroom, a

tower, an apparatus room, a classroom, a kitchen, a recreation room, a radio -dispatch room, and restrooms. The station, which will face Lyndon Way, was designed by W. T. Brislow and John to take care of the needs of the department for at least the next 10 years.

THE NEW headquarters, at I yodon Way and Sears Awnue, is due to

ORIGINALLY THE fire department was boosed rage, shown here is the Eisne Building which area occupied by the original fire bendquarters,