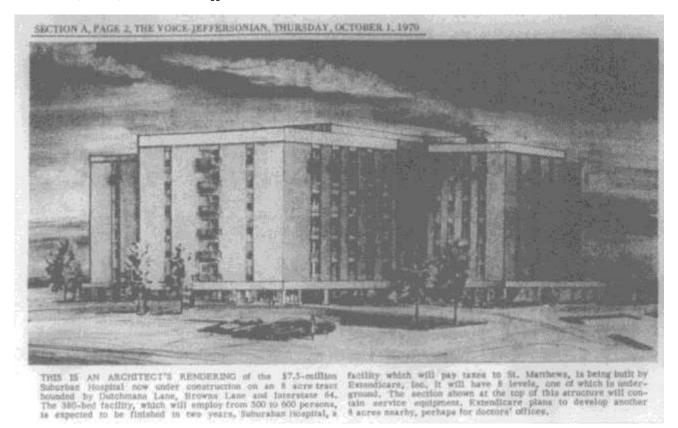

# Construction to start in 2 to 3 months on 380-bed hospital

#### By Joseph Oglesby Editor

Construction of a 380 - bed hospital in St. Matthews by Extendicare Inc. is slated to begin in two to three months.

H. Linden McLellan, vice president of development for Extendicare Inc., said the general contract for the eight-atory hospital is now being negotiated.

"We hope to begin construction in two to three months and to complete the hospital in two years," McLéllan said.

The hospital will be opened between 60 and 90 days after completion of construction, he said.

The building will be located a 20acre tract at Browns Lane and 1 - 64

Costs for construction haven't been pinpointed yet but they are estimated at between \$6.1/2 and 7 million. The site cost \$475,000.

McLellan said the hospital will have between 600 and 700 employees, including registered nurses, sides, orderites, administrative staff, dietary technicians, janttors, and guards.

The ground floor will contain a laboratory, cafeteria with patio, volunteer service offices, physical therapy room, pulmonary and inhalation therapy section, classrooms, lausdry, homsekseping department, and morque.

The first floor will house business and administrative offices, a medical records room, eight operating rooms, an K-ray department, recovery and intensive care units, emergency facilities, phermary, gift shop, and doctors' library and lounge.

The second floor will contain patients' rooms and a coronary-care section.

The other five floors will house patients' rooms with the top floor, the penthouse, being exclusively a private room area.

Five high-speed elevators will be in service in the building. The structure will have a brick facing.

A four - lane road is to be built adjacent to the south edge of the hospital property connecting Browns Lane and Breckinridge Lane Provision will be made for adequate parking space.

The estimated cost of the new road -an extension of Carchinan's Lane -is \$100,000.